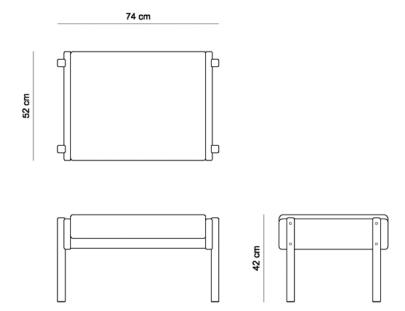

### **DIMENSIONS**

• 74 x 52 x 42 h (cm)

### **PRODUCT DESCRIPTION**

- · Solid wood frame
- Fixed cushion