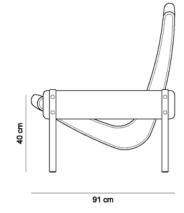

### **DIMENSIONS**

• 74 x 91 x 93 h (cm)

### **PRODUCT DESCRIPTION**

- Solid wood frame
- Scoop shaped upholstered seat