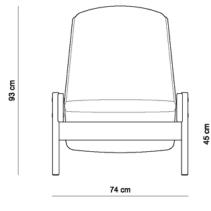

### **DIMENSIONS**

• 74 x 91 x 93 h (cm)

### **PRODUCT DESCRIPTION**

- Solid wood frame
- Scoop shaped upholstered seat