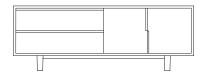

# MULTIFLEX: L60"(1524) H29"(736) D20"(508)

6 Drawer Dresser

Lateral File Drawers w/ Cabinet

All Cabinet Sideboard

The strong all plywood cabinet has either all drawers, all doors or drawer/ door combinations. All cabinets have one adjustable shelf. Every door or drawer is articulated with a unique molded plywood pull. A finished back panel allows the additional flexibility of placing Multiflex anywhere in a room.