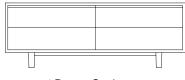

## MULTIFLEX: L60"(1524) H21"(533) D20"(508)

4 Drawer Credenza

2 Drawer w/ Cabinet

All Cabinet Credenza