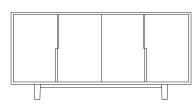

## MULTIFLEX: L60"(1524) H21"(533) D20"(508)

4 Drawer Credenza

2 Drawer w/ Cabinet

All Cabinet Credenza