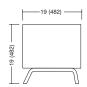

#### **Dimensions**

Multiflex storage is available 60" lengths and 29" and 21" heights. All multiflex units are 20" deep.