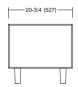

#### **Dimensions**

Multiflex storage is available 60" lengths and 29" and 21" heights. All multiflex units are 20" deep.