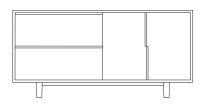

## MULTIFLEX: L60"(1524) H21"(533) D20"(508)

4 Drawer Credenza

2 Drawer w/ Cabinet

All Cabinet Credenza