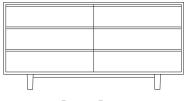

# MULTIFLEX: L60"(1524) H29"(736) D20"(508)

6 Drawer Dresser

Lateral File Drawers w/ Cabinet

All Cabinet Sideboard