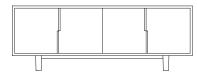

## MULTIFLEX: L60"(1524) H21"(533) D20"(508)

4 Drawer Credenza

2 Drawer w/ Cabinet

All Cabinet Credenza

The strong all plywood cabinet has either all drawers, all doors or drawer/ door combinations. All cabinets have one adjustable shelf. Every door or drawer is articulated with a unique molded plywood pull. A finished back panel allows the additional flexibility of placing Multiflex anywhere in a room.