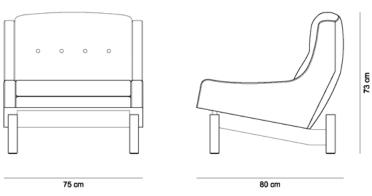

### DIMENSIONS

• 75 x 80 x 73 h (cm)

#### **PRODUCT DESCRIPTION**

- Solid wood frame
- Upholstered seat and back
- Loose cushion