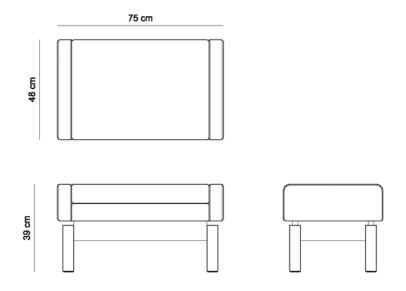

#### DIMENSIONS

• 75 x 48 x 39 h (cm)

#### **PRODUCT DESCRIPTION**

- Solid wood frame
- Fixed cushion