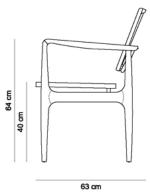

# OSCAR ARMCHAIR (LOUNGE) 1956







## **PRODUCT INFO**

### **DIMENSIONS**

70 x 63 x 83h (cm)

### **PRODUCT DESCRIPTION**

- · Solid wood frame
- Available with woven cane or upholstered seat and/or back

### INFO



"This Sergio Rodrigues furniture line is licensed to and commercialized exclusively by LinBrasil Ltda and is protected by patent laws and legal sanctions under both criminal and civil codes. Legal proceedings may be instituted against any parties breaching the rights of LinBrasil."



## OSCAR ARMCHAIR (DINING) 1956





## **PRODUCT INFO**

### **DIMENSIONS**

• 70 x 63 x 83h (cm)

### **PRODUCT DESCRIPTION**

- · Solid wood frame
- Available with woven cane or upholstered seat and/or back

### INFO



"This Sergio Rodrigues furniture line is licensed to and commercialized exclusively by LinBrasil Ltda and