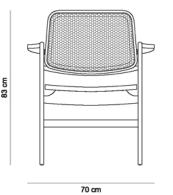

# OSCAR ARMCHAIR (LOUNGE) 1956







## **PRODUCT INFO**

### **DIMENSIONS**

70 x 63 x 83h (cm)

### **PRODUCT DESCRIPTION**

- · Solid wood frame
- Available with woven cane or upholstered seat and/or back

### INFO



"This Sergio Rodrigues furniture line is licensed to and commercialized exclusively by LinBrasil Ltda and is protected by patent laws and legal sanctions under both criminal and civil codes. Legal proceedings may be instituted against any parties breaching the rights of LinBrasil."



## OSCAR ARMCHAIR (DINING) 1956





## **PRODUCT INFO**

### **DIMENSIONS**

• 70 x 63 x 83h (cm)

### **PRODUCT DESCRIPTION**

- · Solid wood frame
- Available with woven cane or upholstered seat and/or back

### INFO



"This Sergio Rodrigues furniture line is licensed to and commercialized exclusively by LinBrasil Ltda a