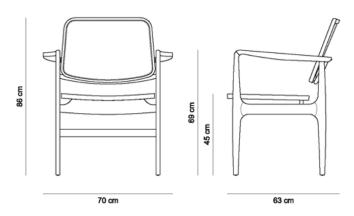

### **DIMENSIONS**

70 x 63 x 83h (cm)

### **DIMENSIONS**

• 70 x 63 x 83h (cm)