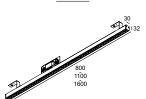

### **CHOOSE YOUR LENGTH**

Length 800 / 1100 / 1600mm

Down / From 15 up to 31W / From 2500lm up to 5300lm

Melanopic Light Technology

UGR <19

CHOOSE YOUR LENGTH Length 800 / 1100mm

**MAGNETIC** 

**CHOOSE YOUR COLOUR** 