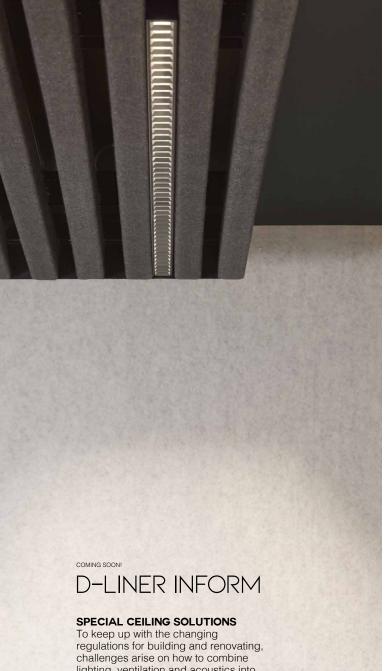

To keep up with the changing regulations for building and renovating, challenges arise on how to combine lighting, ventilation and acoustics into technical or smart ceilings in the best way possible. Part of these ceilings build on modularity and allow for a linear lighting solution in between or in line with the panels. The typical mounting brackets on D-Liner Inform allow for an easy installation into different kind of linear ceiling solutions. As the combination of high efficiency and a high level of visual comfort is crucial for offices - an area wherefore this kind of ceilings are being made - D-Liner Inform is a perfect addition to the existing D-Liner range.