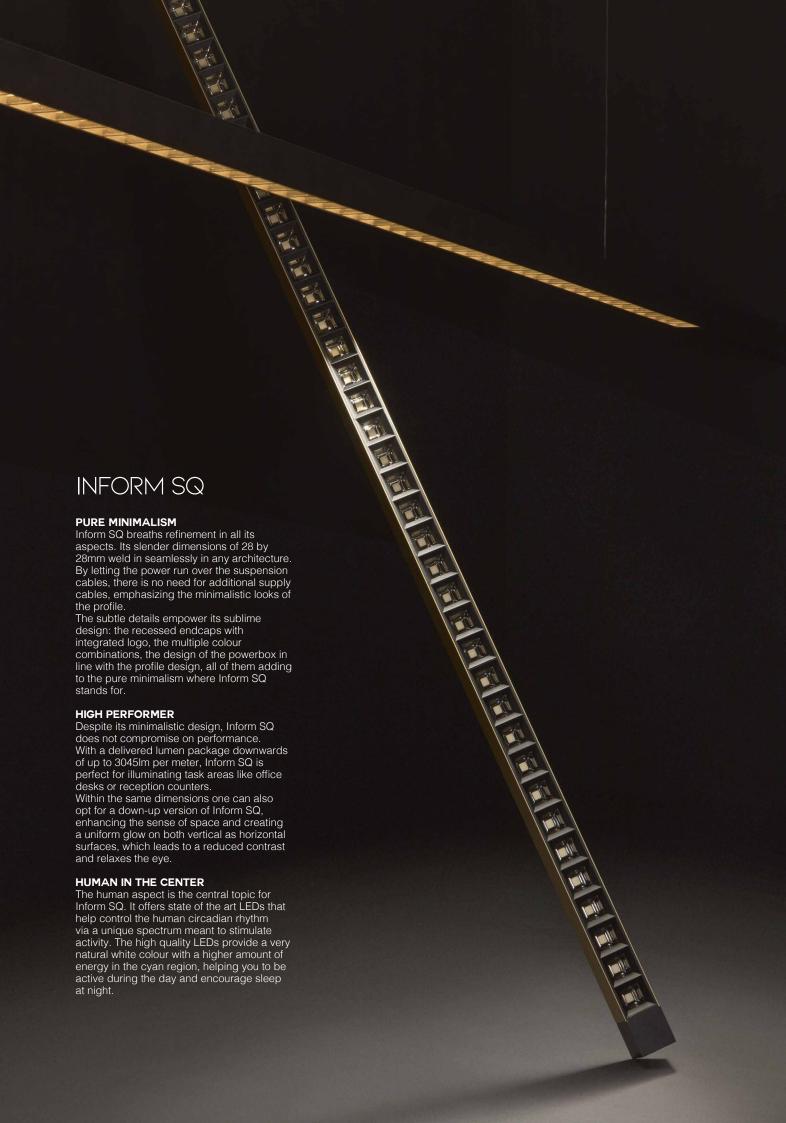

Different geometric shapes - based on 1 curved segment - to feed your expressiveness and imagination: combine different forms, use quirky colour combinations, diversify different application areas by alternating Inform SQ with Inform R, feel free to play!

## **DIFFERENT ORGANIC SHAPES**

Down / From 24 up to 38W / From 3500lm up to 5400lm

Up / From 12 up to 18W / From 1800lm up to 2700lm

UGR <19

## **CHOOSE YOUR LENGTH**

Length 1400 / 2000 / 2800mm

Down / From 10 up to 51W / From 1700lm up to 8800lm

Up / From 14 up to 27W / From 2400 up to 4900lm

Melanopic Light Technology

UGR <19

DALI DIM