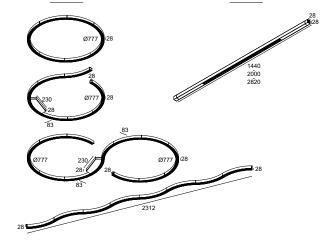

## **DIFFERENT ORGANIC SHAPES**

Down / From 24 up to 38W / From 3500lm up to 5400lm

Up / From 12 up to 18W / From 1800lm up to 2700lm

UGR <19

Different geometric shapes - based on 1 curved segment - to feed your expressiveness and imagination: combine different forms, use quirky colour combinations, diversify different application areas by alternating Inform SQ with Inform R, feel free to play!

## **CREATIVE FREEDOM**

Who says light for the workplace needs to be boring? Inform R enables you to bring a touch of creativity into the clean and straight lines of the contemporary office environment. Inform R is a family of atypical shapes which are still compliant with the EN 12464, the standard for office lighting. Different geometric shapes based on 1 curved segment
- to feed your expressiveness
and imagination: combine
different forms, use quirky colour combinations, diversify different application areas by alternating Inform SQ with Inform R, feel free to play!