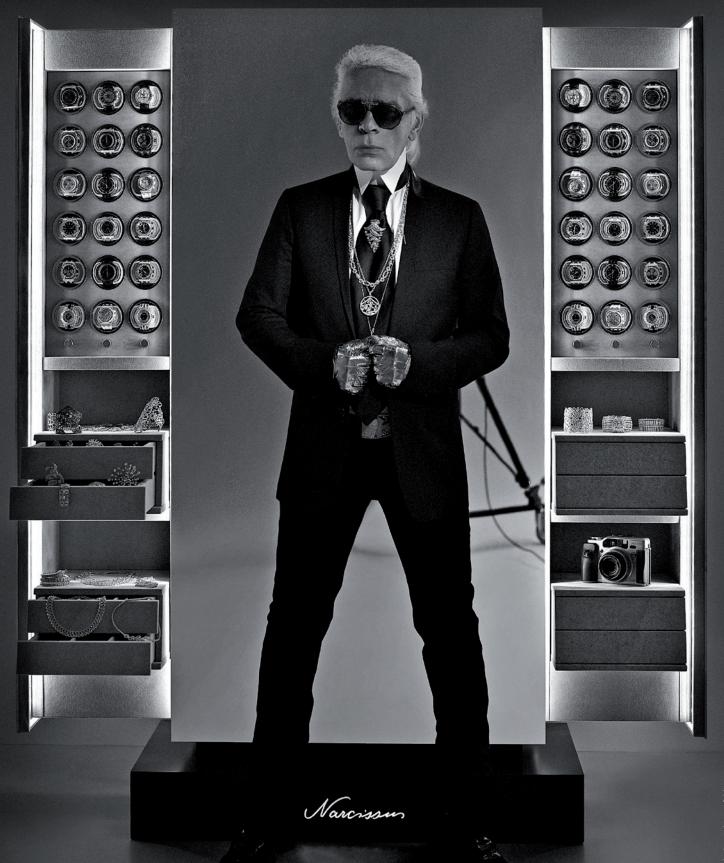

Narcissus

The highest level of craftsmanship, absolute technical perfection, the most precious materials and opulent optics have always been the ingredients of each Döttling safe. Now a further facet has been added with the inspiration, creative spirit and brilliancy of Karl Lagerfeld.

Designed by probably the most gifted designer of our time, a spectacular high-security safe was developed on paper in Paris, which the specialists at Döttling in Maichingen then built for the coming generations.

Narcissm

Döttling GmbH

Margret-Fusbahn-Straße 5 Tel. +49 7031 437456-0 71063 Sindelfingen

Fax +49 7031 437456-1 info@doettling.com

As groundbreaking and trailblazing as Karl Lagerfeld. As perfect and impregnable as a Döttling safe. As singular and self-assured as its owner.

Narcissus.

ography by Karl Lagerfeld