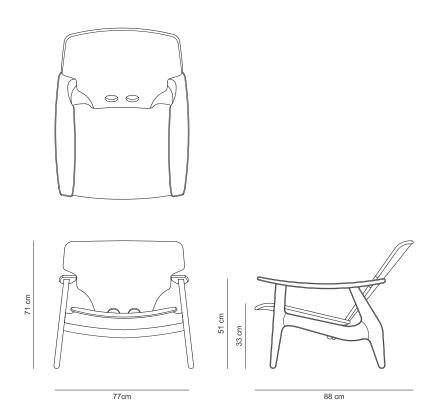

# DIZ ARMCHAIR 2001



# Product Info

## DIMENSIONS

• 77 x 88 x 71 h (cm)

## **PRODUCT DESCRIPTION**

- Solid wood frame
- Molded plywood seat and backrest with oak or imbuia veneer
- Upholstered seat pad optional

# INFO



"This Sergio Rodrigues furniture line is licensed to and commercialized exclusively by LinBrasil Ltda and is protected by patent laws and legal sanctions under both criminal and civil codes. Legal proceedings may be instituted against any parties breaching the rights of LinBrasil."

# DIZ ARMCHAIR (WITH HOLES) 2001



# Product Info

## DIMENSIONS

• 77 x 88 x 71 h (cm)

## **PRODUCT DESCRIPTION**

- Solid wood frame
- Molded plywood seat and backrest with oak or imbuia veneer
- Upholstered seat pad optional

# INFO



"This Sergio Rodrigues furniture line is licensed to and commercialized exclusively by LinBrasil Ltda and is protected by patent laws and legal sanctions under both criminal and civil codes. Legal proceedings may be instituted against any parties breaching the rights of LinBrasil."