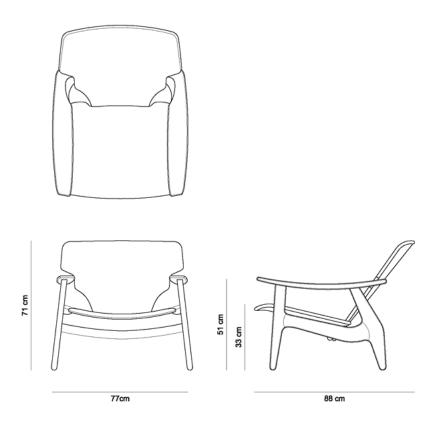

# DIZ ARMCHAIR 2001



# Product Info

## DIMENSIONS

• 77 x 88 x 71 h (cm)

## **PRODUCT DESCRIPTION**

- Solid wood frame
- Molded plywood seat and backrest with oak or imbuia veneer
- Upholstered seat pad optional

# INFO



"This Sergio Rodrigues furniture line is licensed to and commercialized exclusively by LinBrasil Ltda and is protected by patent laws and legal sanctions under both criminal and civil codes. Legal proceedings may be instituted against any parties breaching the rights of LinBrasil."

# DIZ ARMCHAIR (WITH HOLES) 2001



# Product Info

## DIMENSIONS

• 77 x 88 x 71 h (cm)

## **PRODUCT DESCRIPTION**

- Solid wood frame
- Molded plywood seat and backrest with oak or imbuia veneer
- Upholstered seat pad optional

# INFO



"This Sergio Rodrigues furniture line is licensed to and commerciali