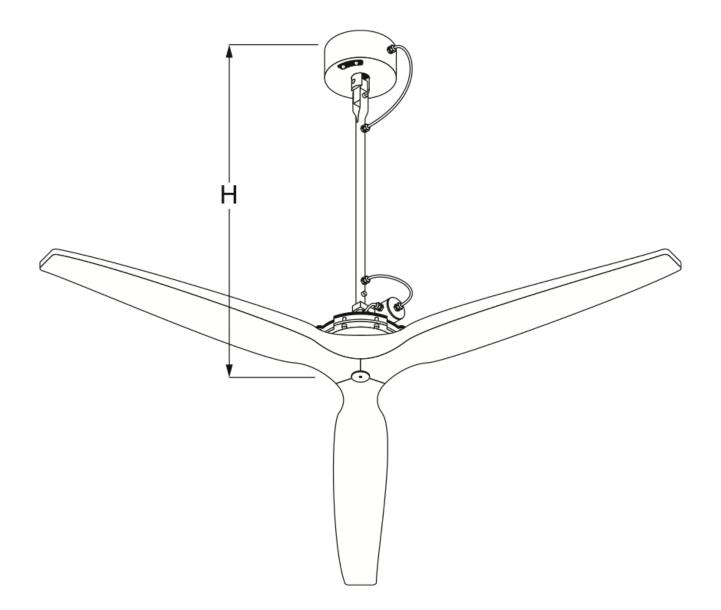

## **•** Boffi

| Name              | Air                                                                                                                                                                                                                                                               |
|-------------------|-------------------------------------------------------------------------------------------------------------------------------------------------------------------------------------------------------------------------------------------------------------------|
| Year              | 2002                                                                                                                                                                                                                                                              |
| Description       | Ceiling fan in wood                                                                                                                                                                                                                                               |
| Technical Details | Vane in wood with a natural wax-treatment.<br>Outside diameter: mm.1600.<br>"Vortice" engine: radio-controlled 5 speed<br>Voltage: 220 V / 50 Hz. or 110-125 V 60 Hz<br>Total heights of the fan: 400/730/1200 mm.<br>Finish: Bahia natural wood or black-painted |
| Materials         | Engine in aluminium and stainless-steel. Vanes finishes: Bahia natural wood or black-painted.                                                                                                                                                                     |