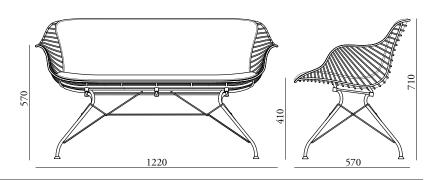

ials please find the material guide at OandD.dk/downloads.

## Cushion (Leather)

The cushions of the Wire Collection consist of two types of leather. A back in a thick full-grain saddle leather and a front in soft full-grain leather (shown at the colour range to the right).

These two types of leather do not come from the same hide and varitions in tone and colour may therefore occour.

\*The Matstone Sand & Dark Grey comes only in a Two Tone Sand/Black & Dark Grey/Black combination, where the back is always black.

#### Leather colour range

Yellowstone *Aniline* 



Matstone\*
Aniline / Sanded



Elegance *Aniline* 

EL-WH EL-BU EL-

Horizon
Protected Aniline



#### Frame (Steel)



Satin Chrome Plated Steel

# DATA

## Dimensions (mm)

H 710 / W 1220 / D 570

Weight, net (kg)

20.50



## SHIPPING INFORMATION

Dimensions and weight are inclusive pallet.

**Dimensions, gross (mm)** L 1270 / W 630 / H 900 Volume, gross (m<sup>3</sup>) 0.72 Weight, gross (kg) 52.60