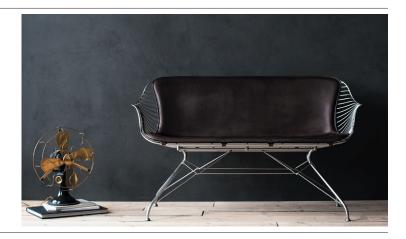

#### OD WLS

WIRE LOUNGE SOFA

Design: Christian Dyrman, Jasper Overgaard Manufacture: Overgaard & Dyrman Year: 2014 Origin: Denmark

#### Frame (Steel)

Satin Chrome Plated Steel

## Dimensions (mm)

H 710 / W 1220 / D 570

Weight, net (kg)

20.50