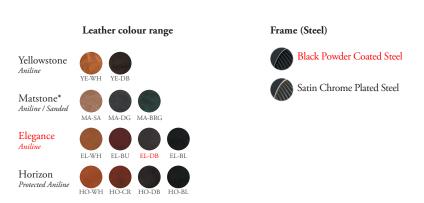

### Cushion (Leather)

The cushions of the Wire Collection consist of two types of leather. A back in a thick full-grain saddle leather and a front in soft full-grain leather (shown at the colour range to the right).

These two types of leather do not come from the same hide and varitions in tone and colour may therefore occour.

\*The Matstone Sand & Dark Grey comes only in a Two Tone Sand/Black & Dark Grey/Black combination, where the back is always black.