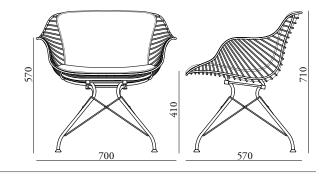

RMAN

Crafted in Denmark

## OD WLC WIRE LOUNGE CHAIR

Design: Christian Dyrman, Jasper Overgaard Manufacture: Overgaard & Dyrman Year: 2014 Origin: Denmark



For more detailed information on materials please find the material guide at OandD.dk/downloads.

### Cushion (Leather)

The cushions of the Wire Collection consist of two types of leather. A back in a thick full-grain saddle leather and a front in soft full-grain leather (shown at the colour range to the right).

These two types of leather do not come from the same hide and varitions in tone and colour may therefore occour.

\*The Matstone Sand & Dark Grey comes only in a Two Tone Sand/Black & Dark Grey/Black combination, where the back is always black.

## DATA

**Dimensions (mm)** H 710 / W 700 / D 570

Weight, net (kg) 11.20





### SHIPPING INFORMATION

**Dimensions, gross (mm)** L 740 / W 610 / H 750 **Volume, gross (m<sup>3</sup>)** 0.34

**Weight, gross (kg)** 14.90