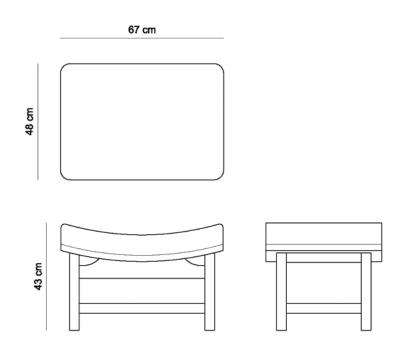

### DIMENSIONS

• 67 x 48 x 43 h (cm)

#### **PRODUCT DESCRIPTION**

- Solid wood frame
- Upholstered with loose cushion