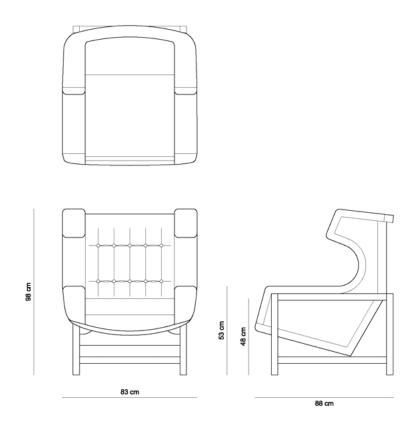

### DIMENSIONS

• 83 x 88 x 98 h (cm)

#### **PRODUCT DESCRIPTION**

- Solid wood frame
- Upholstered with loose cushion on seat