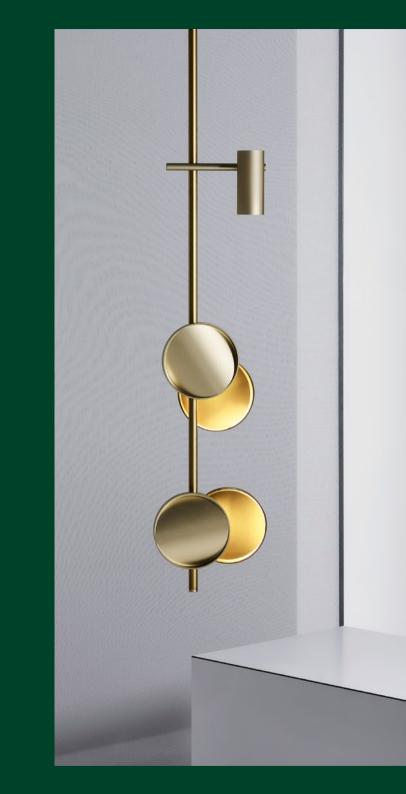

An advanced rail, almost impossibly thin, allows for the complete mobility of any light along the line. With the first Typography collection, CILON, Rakumba introduces seven lighting fixtures, or characters. Each light can be positioned on four sides of the central axis and can be controlled independently of any other. Combining multiple rails in vertical or horizontal orientations enables Typography to be formed into endless expressions; simple pendants, chandeliers and room dividers, almost limitless design solutions. And over time, lights can be moved to new positions, or new lights and rails can be added.

#### Typography CILON Collection

CILON - MINI Ø9 X D7.5 CM

CILON - LAYER Ø9 X D8 CM

CILON - STAFF Ø9 X H41 CM

CILON - DISC Ø17 X D7.5 X H26 CM

CILON - RIB W16.5 X D6 X H27 CM

\_

CILON - SPOT Ø6 X H14 X L29 CM

RAIL Ø2 X L100 / 200 / 250 / 300 CM

CILON - WALL MOUNT SYSTEM Ø30/42/24/17.5 CM, Ø4.5 CM

WALL VARIANTS

CILON - FLOOR Ø27.5 X H160/180 CM FLOOR VARIANTS

CILON - PENDANT Ø7 X H UP TO 280 CM PENDANT VARIANTS