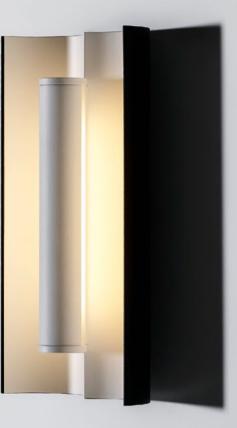

#### Typography CILON Collection

CILON - MINI Ø9 X D7.5 CM

CILON - LAYER Ø9 X D8 CM

CILON - STAFF Ø9 X H41 CM

CILON - DISC Ø17 X D7.5 X H26 CM

CILON - RIB W16.5 X D6 X H27 CM

\_

CILON - SPOT Ø6 X H14 X L29 CM