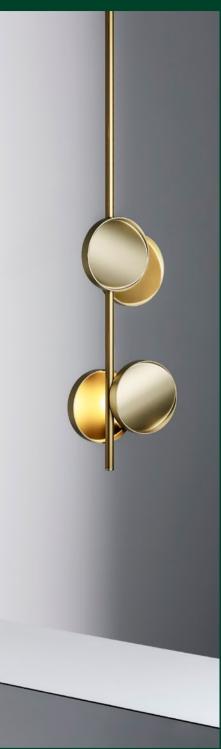

An advanced rail, almost impossibly thin, allows for the complete mobility of any light along the line. With the first Typography collection, CILON, Rakumba introduces seven lighting fixtures, or characters. Each light can be positioned on four sides of the central axis and can be controlled independently of any other. Combining multiple rails in vertical or horizontal orientations enables Typography to be formed into endless expressions; simple pendants, chandeliers and room dividers, almost limitless design solutions. And over time, lights can be moved to new positions, or new lights and rails can be added.

#### Typography CILON Collection

CILON - MINI Ø9 X D7.5 CM

CILON - LAYER Ø9 X D8 CM

CILON - STAFF Ø9 X H41 CM

CILON - DISC Ø17 X D7.5 X H26 CM

CILON - RIB W16.5 X D6 X H27 CM

\_

CILON - SPOT Ø6 X H14 X L29 CM