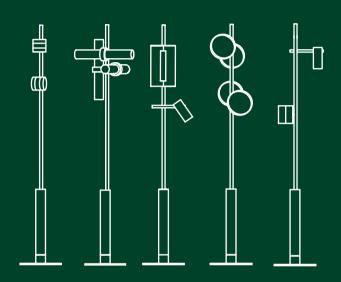

RAIL Ø2 X L100 / 200 / 250 / 300 CM

CILON - WALL MOUNT SYSTEM Ø30/42/24/17.5 CM, Ø4.5 CM

WALL VARIANTS

CILON - FLOOR Ø27.5 X H160/180 CM FLOOR VARIANTS

CILON - PENDANT Ø7 X H UP TO 280 CM PENDANT VARIANTS

WALL FLOOR & PENDANT