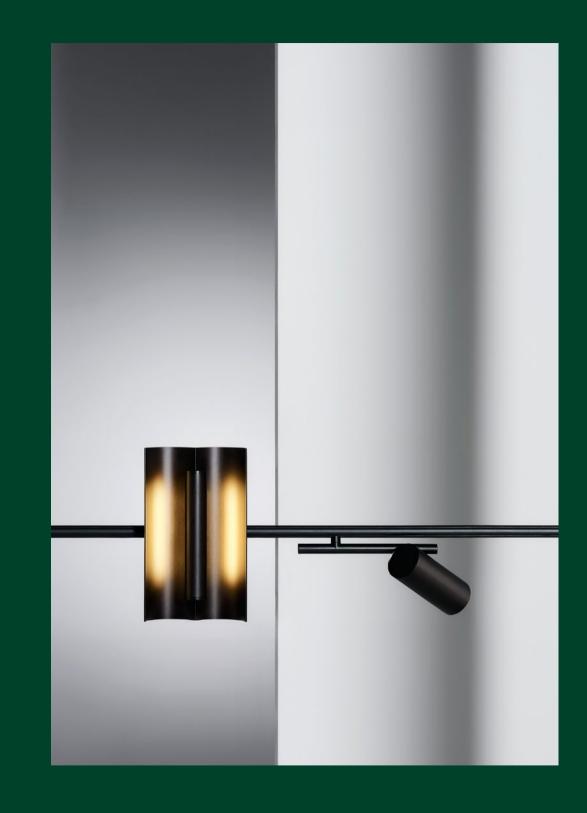

An advanced rail, almost impossibly thin, allows for the complete mobility of any light along the line. With the first Typography collection, CILON, Rakumba introduces seven lighting fixtures, or characters. Each light can be positioned on four sides of the central axis and can be controlled independently of any other. Combining multiple rails in vertical or horizontal orientations enables Typography to be formed into endless expressions; simple pendants, chandeliers and room dividers, almost limitless design solutions. And over time, lights can be moved to new positions, or new lights and rails can be added.

#### Typography CILON Collection

CILON - MINI Ø9 X D7.5 CM

CILON - LAYER Ø9 X D8 CM

CILON - STAFF Ø9 X H41 CM

CILON - DISC Ø17 X D7.5 X H26 CM

CILON - RIB W16.5 X D6 X H27 CM

\_

CILON - SPOT Ø6 X H14 X L29 CM