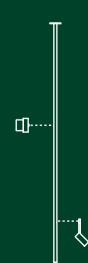

An advanced rail, almost impossibly thin, allows for the complete mobility of any light along the line. With the first Typography collection, CILON, Rakumba introduces seven lighting fixtures, or characters. Each light can be positioned on four sides of the central axis and can be controlled independently of any other. Combining multiple rails in vertical or horizontal orientations enables Typography to be formed into endless expressions; simple pendants, chandeliers and room dividers, almost limitless design solutions. And over time, lights can be moved to new positions, or new lights and rails can be added.

#### Typography CILON Collection

CILON - MINI Ø9 X D7.5 CM

CILON - LAYER Ø9 X D8 CM

CILON - STAFF Ø9 X H41 CM

CILON - DISC Ø17 X D7.5 X H26 CM

CILON - RIB W16.5 X D6 X H27 CM

\_

CILON - SPOT Ø6 X H14 X L29 CM

RAIL Ø2 X L100 / 200 / 250 / 300 CM

CILON - WALL MOUNT SYSTEM Ø30/42/24/17.5 CM, Ø4.5 CM

WALL VARIANTS

CILON - FLOOR Ø27.5 X H160/180 CM FLOOR VARIANTS

CILON - PENDANT Ø7 X H UP TO 280 CM PENDANT VARIANTS