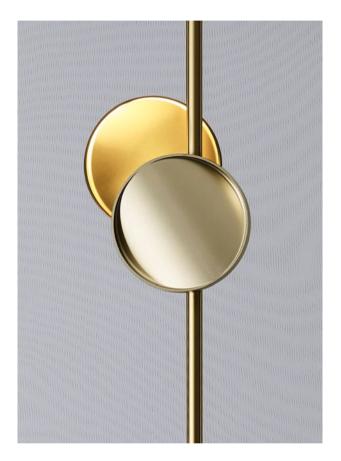

#### Typography CILON Collection

CILON - MINI Ø9 X D7.5 CM

CILON - LAYER Ø9 X D8 CM

CILON - STAFF Ø9 X H41 CM

CILON - DISC Ø17 X D7.5 X H26 CM

CILON - RIB W16.5 X D6 X H27 CM

\_

CILON - SPOT Ø6 X H14 X L29 CM