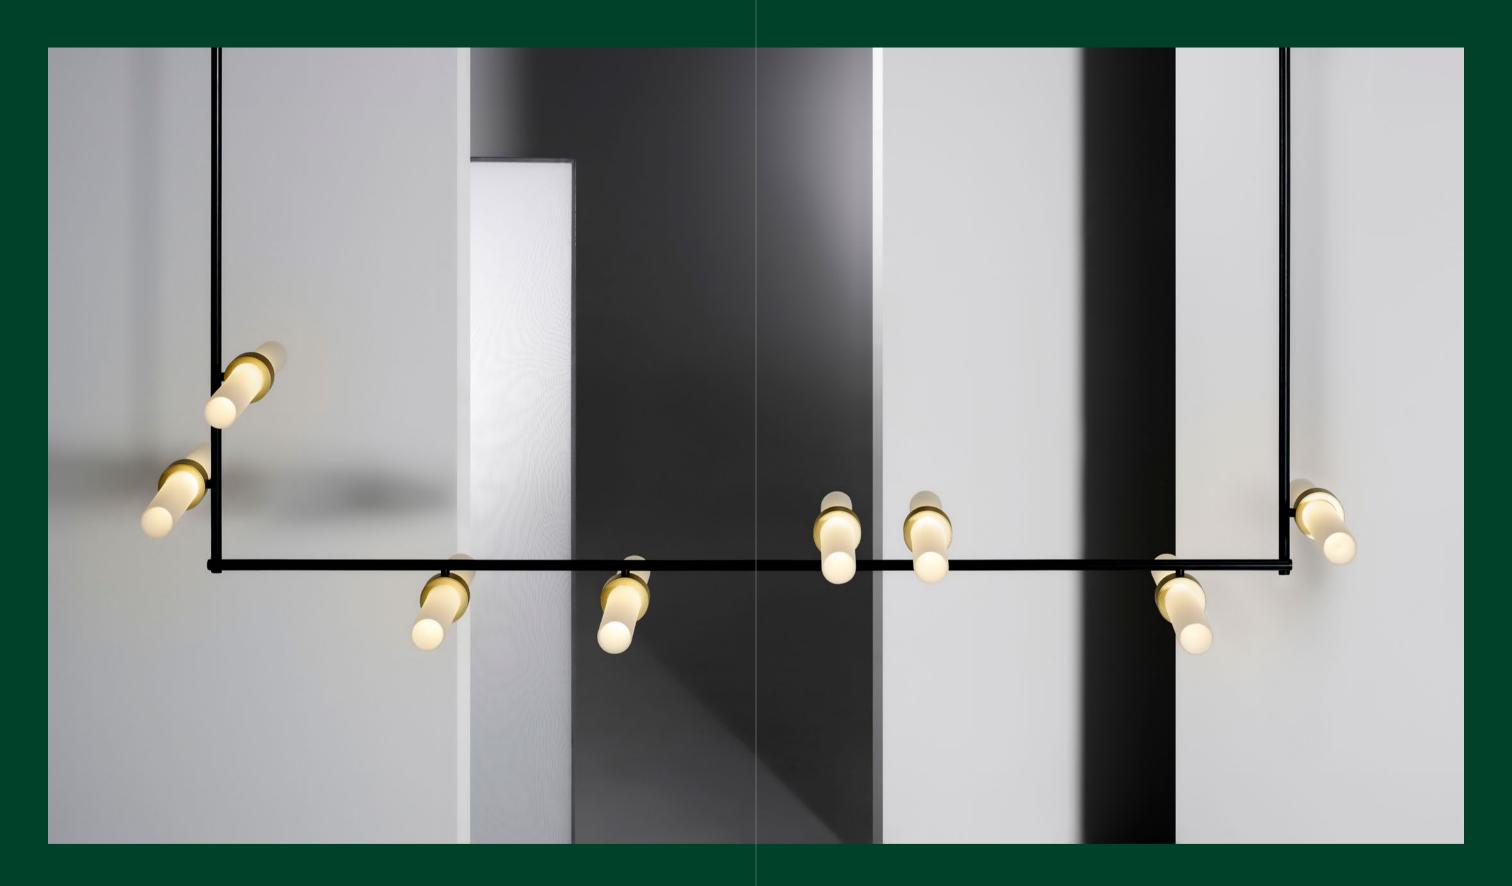

An advanced rail, almost impossibly thin, allows for the complete mobility of any light along the line. With the first Typography collection, CILON, Rakumba introduces seven lighting fixtures, or characters. Each light can be positioned on four sides of the central axis and can be controlled independently of any other. Combining multiple rails in vertical or horizontal orientations enables Typography to be formed into endless expressions; simple pendants, chandeliers and room dividers, almost limitless design solutions. And over time, lights can be moved to new positions, or new lights and rails can be added.

Typography: create your own unique beauty through the compositions and combinations of lights in the CILON collection.

MICHAEL MURRAY DIRECTOR, RAKUMBA

A NEW LANGUAGE IN DECORATIVE LIGHTING

ENDLESS EXPRESSIONS

08

2 TYPOGRAPHY - CILON RIB, MINI & LAYER

CREATE YOUR OWN UNIQUE BEAUTY THROUGH COMPOSITIONS OF LIGHTS IN THE CILON COLLECTION