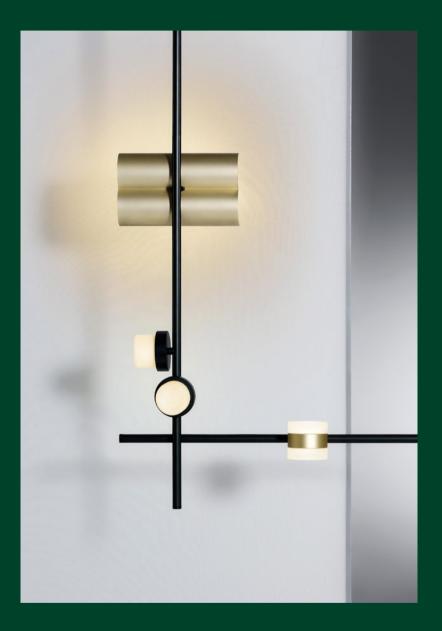

An advanced rail, almost impossibly thin, allows for the complete mobility of any light along the line. With the first Typography collection, CILON, Rakumba introduces seven lighting fixtures, or characters. Each light can be positioned on four sides of the central axis and can be controlled independently of any other. Combining multiple rails in vertical or horizontal orientations enables Typography to be formed into endless expressions; simple pendants, chandeliers and room dividers, almost limitless design solutions. And over time, lights can be moved to new positions, or new lights and rails can be added.

Typography: create your own unique beauty through the compositions and combinations of lights in the CILON collection.

MICHAEL MURRAY DIRECTOR, RAKUMBA

A NEW LANGUAGE IN DECORATIVE LIGHTING

ENDLESS EXPRESSIONS

08

2 TYPOGRAPHY - CILON RIB, MINI & LAYER

CREATE YOUR OWN UNIQUE BEAUTY THROUGH COMPOSITIONS OF LIGHTS IN THE CILON COLLECTION