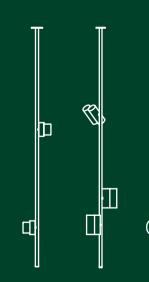

An advanced rail, almost impossibly thin, allows for the complete mobility of any light along the line. With the first Typography collection, CILON, Rakumba introduces seven lighting fixtures, or characters. Each light can be positioned on four sides of the central axis and can be controlled independently of any other. Combining multiple rails in vertical or horizontal orientations enables Typography to be formed into endless expressions; simple pendants, chandeliers and room dividers, almost limitless design solutions. And over time, lights can be moved to new positions, or new lights and rails can be added.

#### Typography CILON Collection

CILON - MINI Ø9 X D7.5 CM

CILON - LAYER Ø9 X D8 CM

CILON - STAFF Ø9 X H41 CM

CILON - DISC Ø17 X D7.5 X H26 CM

CILON - RIB W16.5 X D6 X H27 CM

\_

CILON - SPOT Ø6 X H14 X L29 CM

RAIL Ø2 X L100 / 200 / 250 / 300 CM

CILON - WALL MOUNT SYSTEM Ø30/42/24/17.5 CM, Ø4.5 CM

WALL VARIANTS

CILON - FLOOR Ø27.5 X H160/180 CM FLOOR VARIANTS

CILON - PENDANT Ø7 X H UP TO 280 CM PENDANT VARIANTS