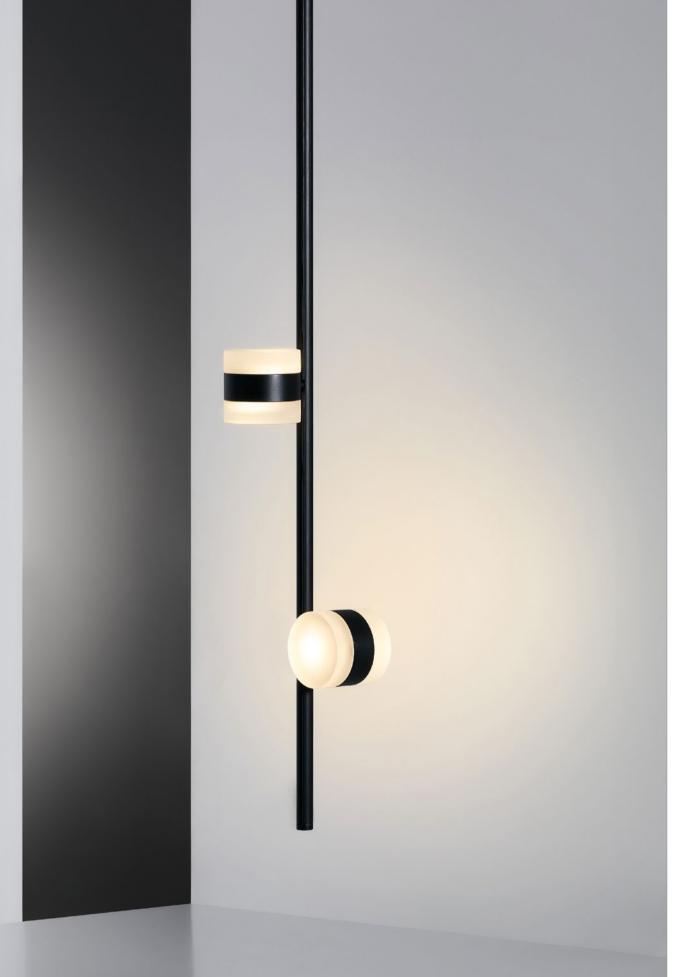

An advanced rail, almost impossibly thin, allows for the complete mobility of any light along the line. With the first Typography collection, CILON, Rakumba introduces seven lighting fixtures, or characters. Each light can be positioned on four sides of the central axis and can be controlled independently of any other. Combining multiple rails in vertical or horizontal orientations enables Typography to be formed into endless expressions; simple pendants, chandeliers and room dividers, almost limitless design solutions. And over time, lights can be moved to new positions, or new lights and rails can be added.

#### Typography CILON Collection

CILON - MINI Ø9 X D7.5 CM

CILON - LAYER Ø9 X D8 CM

CILON - STAFF Ø9 X H41 CM

CILON - DISC Ø17 X D7.5 X H26 CM

CILON - RIB W16.5 X D6 X H27 CM

\_

CILON - SPOT Ø6 X H14 X L29 CM