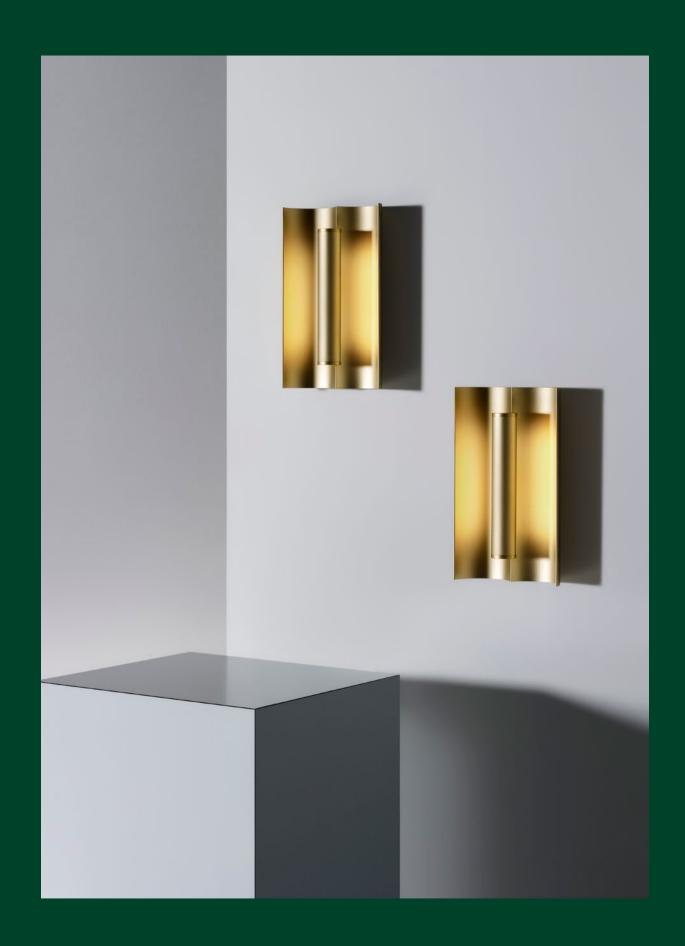

RAIL Ø2 X L100 / 200 / 250 / 300 CM

CILON - WALL MOUNT SYSTEM Ø30/42/24/17.5 CM, Ø4.5 CM

WALL VARIANTS

CILON - FLOOR Ø27.5 X H160/180 CM FLOOR VARIANTS

CILON - PENDANT Ø7 X H UP TO 280 CM PENDANT VARIANTS

WALL FLOOR & PENDANT