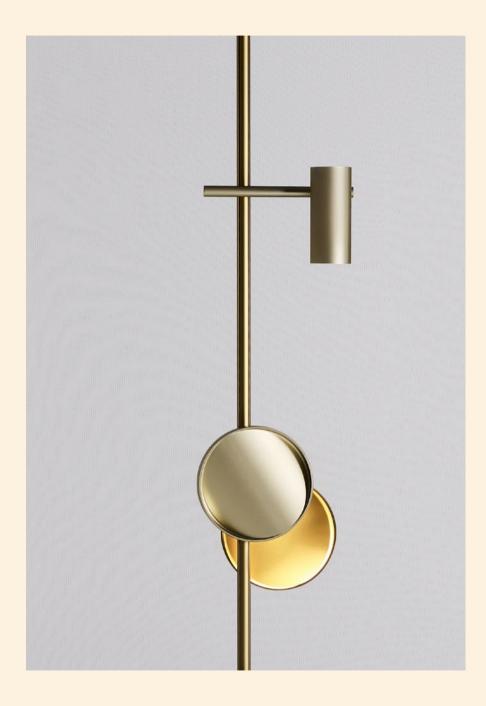

An advanced rail, almost impossibly thin, allows for the complete mobility of any light along the line. With the first Typography collection, CILON, Rakumba introduces seven lighting fixtures, or characters. Each light can be positioned on four sides of the central axis and can be controlled independently of any other. Combining multiple rails in vertical or horizontal orientations enables Typography to be formed into endless expressions; simple pendants, chandeliers and room dividers, almost limitless design solutions. And over time, lights can be moved to new positions, or new lights and rails can be added.

#### Typography CILON Collection

CILON - MINI Ø9 X D7.5 CM

CILON - LAYER Ø9 X D8 CM

CILON - STAFF Ø9 X H41 CM

CILON - DISC Ø17 X D7.5 X H26 CM

CILON - RIB W16.5 X D6 X H27 CM

\_

CILON - SPOT Ø6 X H14 X L29 CM

RAIL Ø2 X L100 / 200 / 250 / 300 CM

CILON - WALL MOUNT SYSTEM Ø30/42/24/17.5 CM, Ø4.5 CM

WALL VARIANTS

CILON - FLOOR Ø27.5 X H160/180 CM FLOOR VARIANTS

CILON - PENDANT Ø7 X H UP TO 280 CM PENDANT VARIANTS