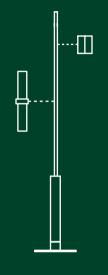

RAIL Ø2 X L100 / 200 / 250 / 300 CM

CILON - WALL MOUNT SYSTEM Ø30/42/24/17.5 CM, Ø4.5 CM

WALL VARIANTS

CILON - FLOOR Ø27.5 X H160/180 CM FLOOR VARIANTS

CILON - PENDANT Ø7 X H UP TO 280 CM PENDANT VARIANTS

WALL FLOOR & PENDANT