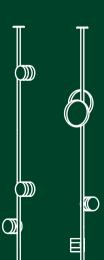

An advanced rail, almost impossibly thin, allows for the complete mobility of any light along the line. With the first Typography collection, CILON, Rakumba introduces seven lighting fixtures, or characters. Each light can be positioned on four sides of the central axis and can be controlled independently of any other. Combining multiple rails in vertical or horizontal orientations enables Typography to be formed into endless expressions; simple pendants, chandeliers and room dividers, almost limitless design solutions. And over time, lights can be moved to new positions, or new lights and rails can be added.

#### Typography CILON Collection

CILON - MINI Ø9 X D7.5 CM

CILON - LAYER Ø9 X D8 CM

CILON - STAFF Ø9 X H41 CM

CILON - DISC Ø17 X D7.5 X H26 CM

CILON - RIB W16.5 X D6 X H27 CM

\_

CILON - SPOT Ø6 X H14 X L29 CM

RAIL Ø2 X L100 / 200 / 250 / 300 CM

CILON - WALL MOUNT SYSTEM Ø30/42/24/17.5 CM, Ø4.5 CM

WALL VARIANTS

CILON - FLOOR Ø27.5 X H160/180 CM FLOOR VARIANTS

CILON - PENDANT Ø7 X H UP TO 280 CM PENDANT VARIANTS