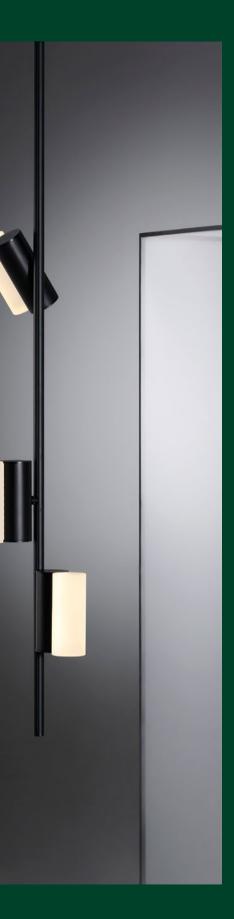

An advanced rail, almost impossibly thin, allows for the complete mobility of any light along the line. With the first Typography collection, CILON, Rakumba introduces seven lighting fixtures, or characters. Each light can be positioned on four sides of the central axis and can be controlled independently of any other. Combining multiple rails in vertical or horizontal orientations enables Typography to be formed into endless expressions; simple pendants, chandeliers and room dividers, almost limitless design solutions. And over time, lights can be moved to new positions, or new lights and rails can be added.

WALL FLOOR & PENDANT