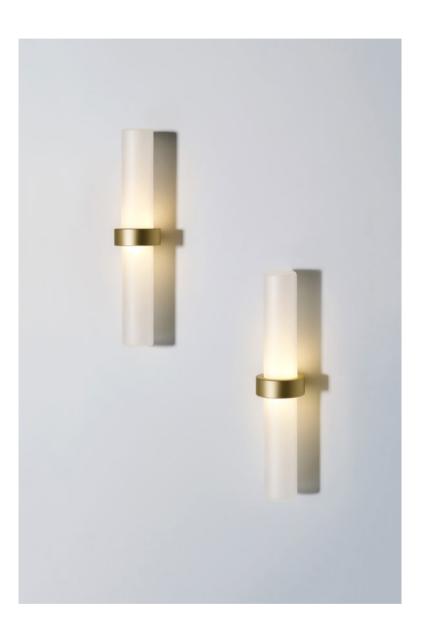

RAIL Ø2 X L100 / 200 / 250 / 300 CM

CILON - WALL MOUNT SYSTEM Ø30/42/24/17.5 CM, Ø4.5 CM

WALL VARIANTS

CILON - FLOOR Ø27.5 X H160/180 CM FLOOR VARIANTS

CILON - PENDANT Ø7 X H UP TO 280 CM PENDANT VARIANTS

WALL FLOOR & PENDANT