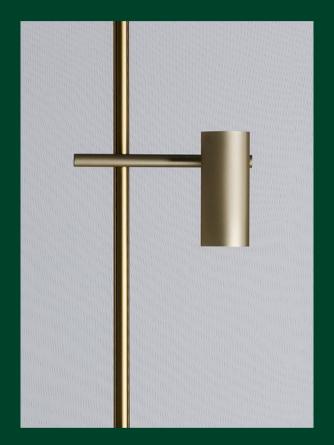

#### Typography CILON Collection

CILON - MINI Ø9 X D7.5 CM

CILON - LAYER Ø9 X D8 CM

CILON - STAFF Ø9 X H41 CM

CILON - DISC Ø17 X D7.5 X H26 CM

CILON - RIB W16.5 X D6 X H27 CM

\_

CILON - SPOT Ø6 X H14 X L29 CM