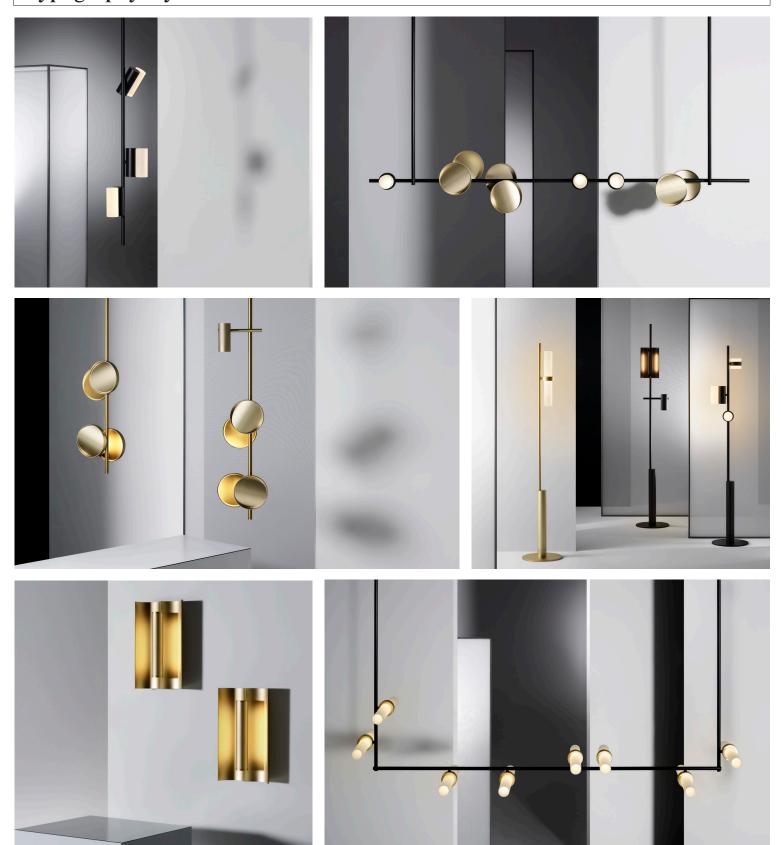

## Typography<sup>®</sup> System

Design: Studio Truly Truly

TYPOGRAPHY is a graphic lighting system, reflective of the multi-disciplinary talent of its designers and the manufacturing and specialist technical abilities of Rakumba. An advanced rail, almost impossibly thin, allows for the complete mobility of any light along the line. Each light can be positioned on four sides of the central axis and can be controlled independently of any other. Combining multiple rails in vertical or horizontal orientations enables TYPOGRAPHY to be formed into endless expressions; from simple pendants or wall arrangements to dramatic chandeliers or stunning floor lamps - almost limitless design solutions.