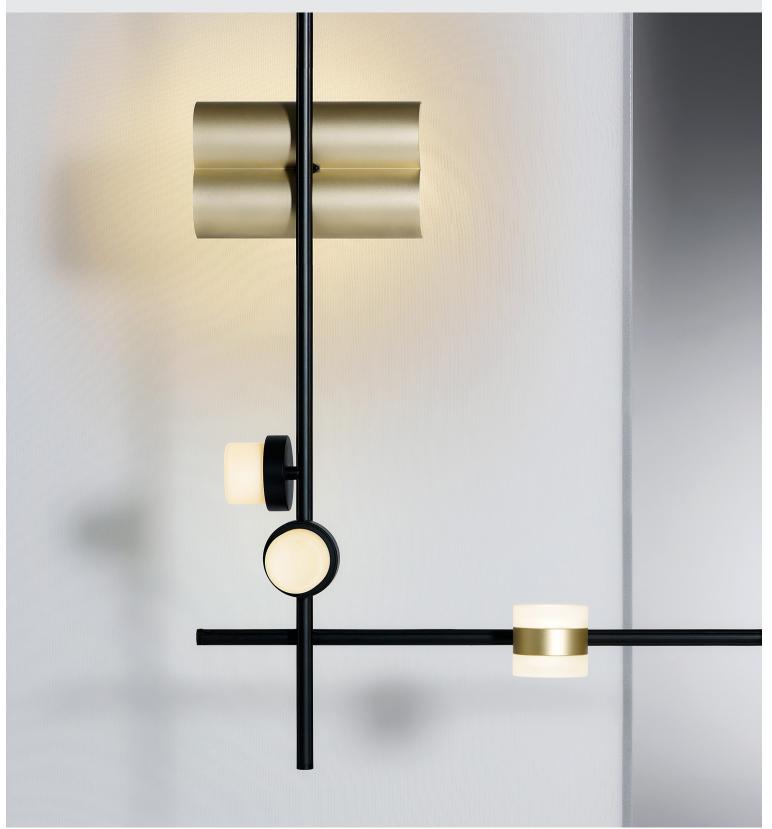

## Typography<sup>®</sup> System

Design: Studio Truly Truly

TYPOGRAPHY is a graphic lighting system, reflective of the multi-disciplinary talent of its designers and the manufacturing and specialist technical abilities of Rakumba. An advanced rail, almost impossibly thin, allows for the complete mobility of any light along the line. Each light can be positioned on four sides of the central axis and can be controlled independently of any other. Combining multiple rails in vertical or horizontal orientations enables TYPOGRAPHY to be formed into endless expressions; from simple pendants or wall arrangements to dramatic chandeliers or stunning floor lamps - almost limitless design solutions.