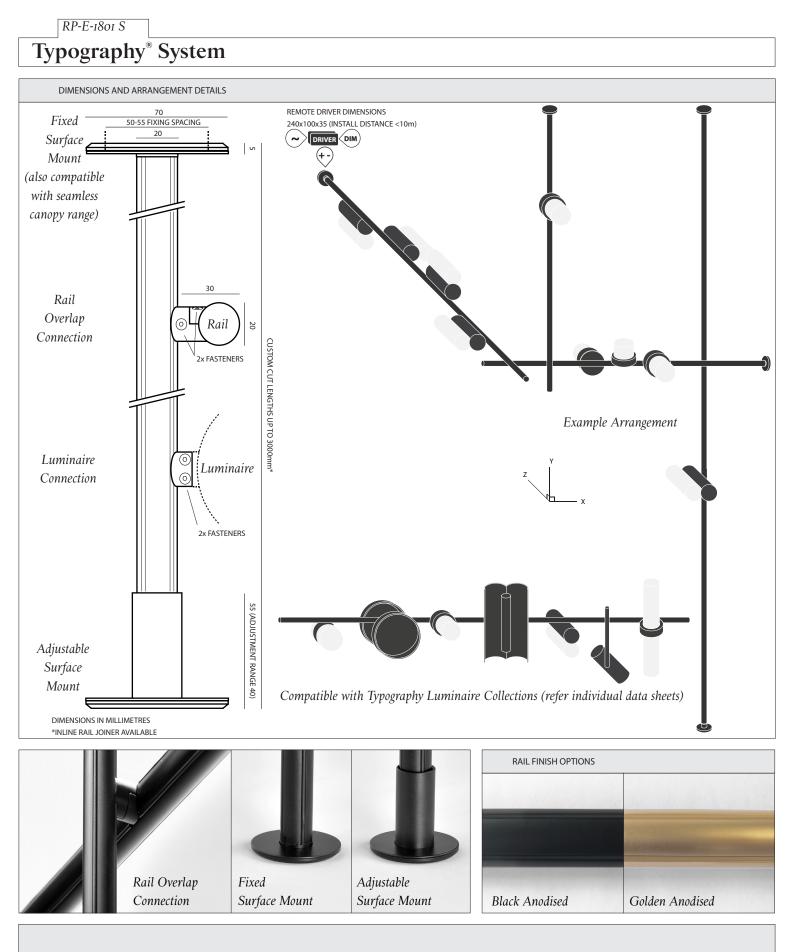

PRODUCT RANGE DETAILS

TECHNICAL SPECIFICATION - RAIL SYSTEM

| NAME:     | TYPOGRAPHY              | ELECTRICAL:      | REMOTE INSTALL 240VAC DRIVER POWERING 48VDC INTERCONNECTING RAIL SYSTEM //              |
|-----------|-------------------------|------------------|-----------------------------------------------------------------------------------------|
| DESIGN:   | STUDIO TRULY TRULY      |                  | UP TO 130W PER CIRCUIT (CONSULT INDIVIDUAL LUMINAIRE DATA SHEETS)                       |
| STYLE:    | RAIL SYSTEM             | DIMMING:         | OPTION - SWITCH-DIM (ALL LUMINAIRES ON A SHARED CIRCUIT DIM TOGETHER)                   |
|           | INDIVIDUAL WALL BRACKET |                  | OPTION - DALI (INDEPENDENT LUMINAIRE OR SUBGROUP DIMMING)                               |
|           | PORTABLE FLOOR LAMP*    |                  | OPTION - WIRELESS VIA BLUETOOTH SWITCH OR MOBILE APP (ANDROID & iOS) (SUBGROUP DIMMING) |
|           | (*REFER DATA SHEET)     | ASSEMBLY LIMITS: | UP TO 2m HORIZONTAL SPAN BETWEEN VERTICAL SUPPORT RAILS                                 |
| MATERIAL: | ANODISED ALUMINIUM //   |                  | UP TO 10kg OF LUMINAIRES PER VERTICAL SUPPORT RAIL IN BALANCED ARRANGEMENT              |
|           | STAINLESS STEEL         |                  | UP TO 1kg OF LUMINAIRES AT 500mm CANTILEVER DISTANCE FROM VERTICAL SUPPORT RAIL         |
|           |                         |                  | MINIMUM RAIL OVERLAP DISTANCE 10mm                                                      |