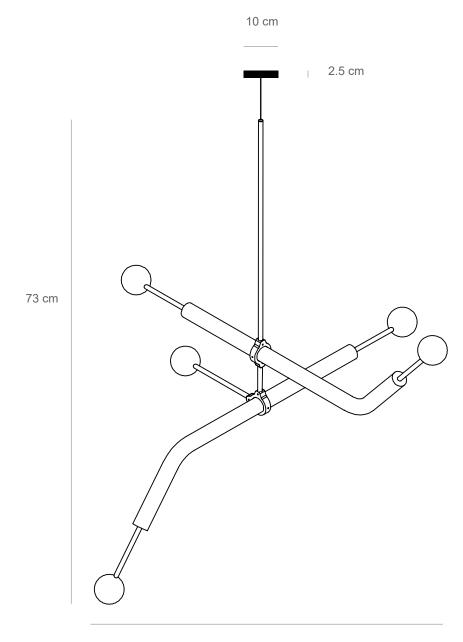

97 cm

Materials: brass, glass balls, LED light bulb

Light: G9 LED light bulb

Lumens: 1600

Color temprature: 2700K warm white

Dimensions: 97 cm x 97 cm x 73 cm (height to order)

Number of light balls: 5

Brass pipe diameter: 10 mm & 36 mm

Canopy diameter: 10 cm

Voltage: 110-240

Assembled by hand in Berlin studio from costume components.

Available finishes: polished brass, natural brass, saten brass, black, white

Customization available.

Made to order.