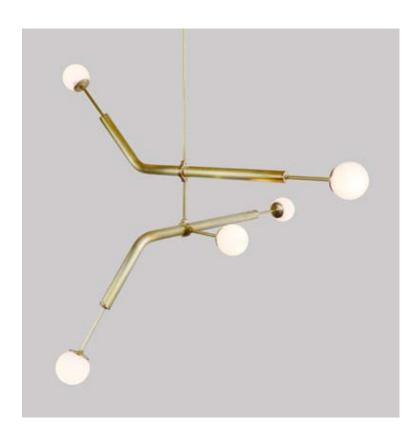

## NAAMA HOFMAN LIGHT OBJECTS

THE 020 COLLECTION

Light Object 020.3

Pendant light object

Vivacious and full of movement, this light object inspires and can suite nearly any space.

Light Object

020.3

technical details

97 cm

Materials: brass, glass balls, LED light bulb

Light: G9 LED light bulb

Lumens: 1600

Color temprature: 2700K warm white

Dimensions: 97 cm x 97 cm x 73 cm (height to order)

Number of light balls: 5

Brass pipe diameter: 10 mm & 36 mm

Canopy diameter: 10 cm

Voltage: 110-240

Assembled by hand in Berlin studio from costume components.

Available finishes: polished brass, natural brass, saten brass, black, white

Customization available.

Made to order.