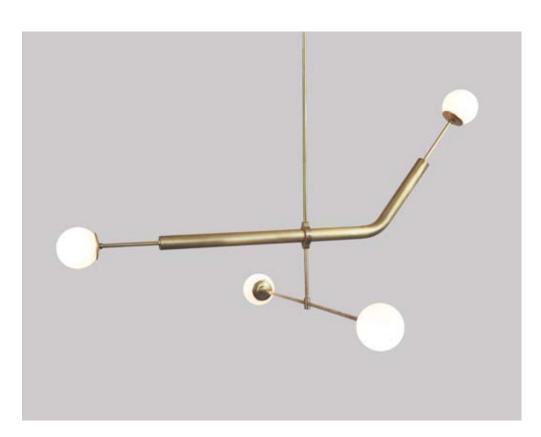

## NAAMA HOFMAN LIGHT OBJECTS

THE 020 COLLECTION

Light Object 020.2

Pendant light object

Classicaly modern, this light object was designed as a multi-purpose light object. It easily complements any space without imposing iteself.