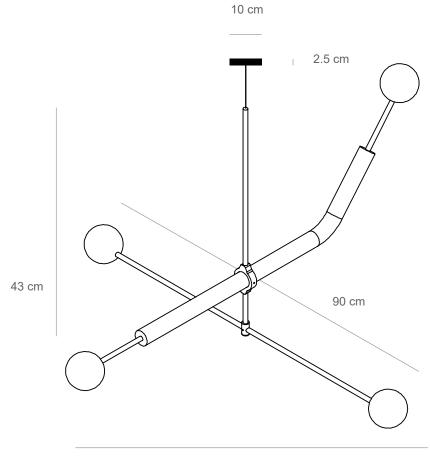

Light Object

020.2

technical details

100 cm

Materials: brass pipe, glass balls, LED light bulb

Light: G9 LED light bulb

Lumens: 1600

Color temprature: 2700K warm white

Dimensions: 100 cm x 90 cm x 43 cm (height to order)

Number of light balls: 4

Brass pipe diameter: 10 mm & 36 mm

Canopy diameter: 10 cm

Voltage: 110-240

Assembled by hand in Berlin studio from costume components.