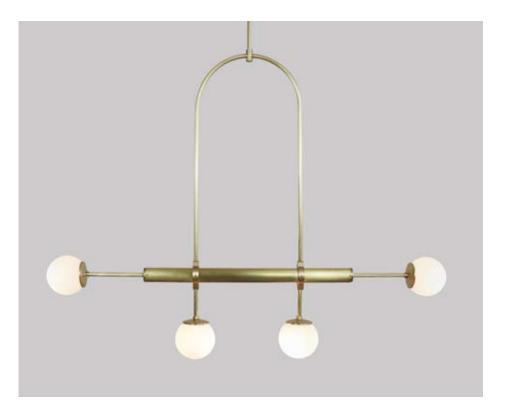

## NAAMA HOFMAN LIGHT OBJECTS

THE 020 COLLECTION

Light Object

020.1

| Pendant | light | object |
|---------|-------|--------|
|         |       |        |

Inspired by the simplicity of Light Object 018, this new object is LED based light and it utilizes the design power of round light with the support of simple lines and comforting shapes.

technical details

020.1

80 cm

Materials: brass pipe, glass balls, LED light bulb Light: G9 LED light bulb Lumens: 1280

Color temprature: 2700K warm white

Dimensions: 80 cm x 55 cm (height to order) Number of light balls: 4

Brass pipe diameter: 10 mm & 36 mm Canopy diameter: 10 cm

Voltage: 110-240

Assembled by hand in Berlin studio from costume components. Available finishes: polished brass, natural brass, saten brass, black, white Customization available. Made to order.