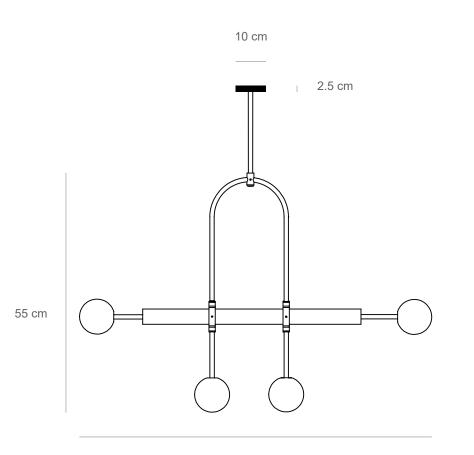

technical details

020.1

80 cm

Materials: brass pipe, glass balls, LED light bulb Light: G9 LED light bulb Lumens: 1280

Color temprature: 2700K warm white

Dimensions: 80 cm x 55 cm (height to order) Number of light balls: 4

Brass pipe diameter: 10 mm & 36 mm Canopy diameter: 10 cm

Voltage: 110-240

Assembled by hand in Berlin studio from costume components. Available finishes: polished brass, natural brass, saten brass, black, white Customization available. Made to order.