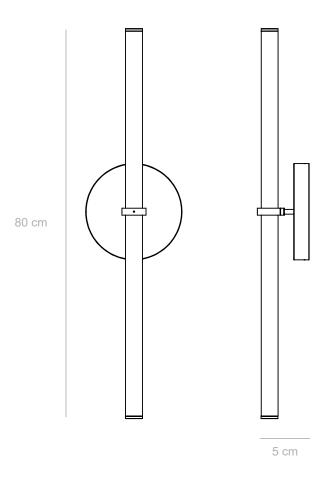

technical details

Front

Side

Materials: brass pipe, acrylic tube, LED lights Light: flexible LED strip light, 16W, 24V - UL listed

Color temprature: 2700K warm white

Dimensions: 80 cm x 5 cm (height to order)

Light tube diameter: 35 mm Canopy diameter: 20 cm

Available light tube lengths: 80 cm / 60 cm / 40 cm

Voltage: 110-240 CE Approved

Assembled by hand in Berlin studio from costume components. Available finishes: polished brass, natural brass, black, white