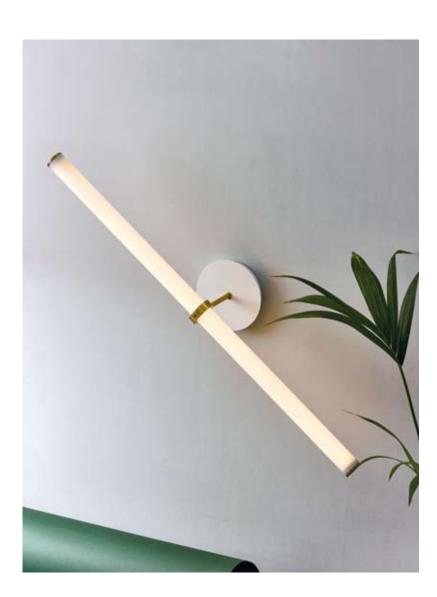

## NAAMA HOFMAN LIGHT OBJECTS

2020

Light Object 014

Wall light object

Formed by basic geometric shapes: circle and a line. Elegant and simple, this light object is a true design masterpiece. Light Object

014