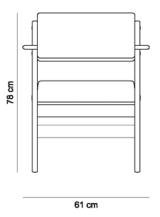

# TIÃO CHAIR 1959





## **PRODUCT INFO**

### **DIMENSIONS**

• 48 x 52 x 78 (cm)

### **PRODUCT DESCRIPTION**

- · Solid wood frame
- Upholstered seat and back

### INFO



"This Sergio Rodrigues furniture line is licensed to and commercialized exclusively by LinBrasil Ltda and is protected by patent laws and legal sanctions under both criminal and civil codes. Legal proceedings may be instituted against any parties breaching the rights of LinBrasil."



## TIÃO CHAIR (WITH ARMS) 1959







## **PRODUCT INFO**

### **DIMENSIONS**

• 61 x 62 x 78 h (cm)

### **PRODUCT DESCRIPTION**

- · Solid wood frame
- Upholstered seat and back

### INFO



"This Sergio Rodrigues furniture line is licensed to and commercialized exclusively by LinBrasil Ltda and is protected by patent laws and legal sanctions under both criminal and civil codes. Legal proceedings may be instituted against any parties breaching the rights of LinBrasil."