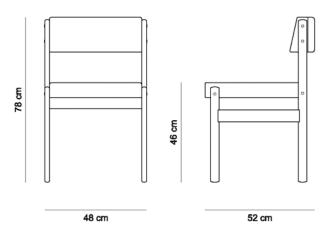

# TIÃO CHAIR 1959





## **PRODUCT INFO**

### **DIMENSIONS**

• 48 x 52 x 78 (cm)

### **PRODUCT DESCRIPTION**

- · Solid wood frame
- Upholstered seat and back

### INFO



"This Sergio Rodrigues furniture line is licensed to and commercialized exclusively by LinBrasil Ltda and is protected by patent laws and legal sanctions under both criminal and civil codes. Legal proceedings may be instituted against any parties breaching the rights of LinBrasil."



## TIÃO CHAIR (WITH ARMS) 1959







## **PRODUCT INFO**

### **DIMENSIONS**

• 61 x 62 x 78 h (cm)

### **PRODUCT DESCRIPTION**

- · Solid wood frame
- Upholstered seat and back

### INFO



"This Sergio Rodrigues furniture line is licensed to and commercialized exclusively by LinBrasil Ltda and is protected by patent laws and legal sanctions under both c