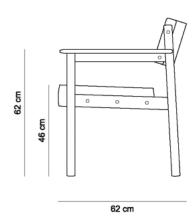

# TIÃO CHAIR 1959





## **PRODUCT INFO**

### **DIMENSIONS**

• 48 x 52 x 78 (cm)

### **PRODUCT DESCRIPTION**

- · Solid wood frame
- Upholstered seat and back

### INFO



"This Sergio Rodrigues furniture line is licensed to and commercialized exclusively by LinBrasil Ltda and is protected by patent laws and legal sanctions under both criminal and civil codes. Legal proceedings may be instituted against any parties breaching the rights of LinBrasil."



## TIÃO CHAIR (WITH ARMS) 1959







## **PRODUCT INFO**

### **DIMENSIONS**

• 61 x 62 x 78 h (cm)

### **PRODUCT DESCRIPTION**

- · Solid wood frame
- Upholstered seat and back

### INFO



"This Sergio Rodrigues furniture line is licensed to and commercialized exclusively by LinBrasil Ltda and is protected by patent laws and legal sanctions under both criminal and civil codes. Legal proceedings may be instituted against any parties breaching the rights of LinBrasil."