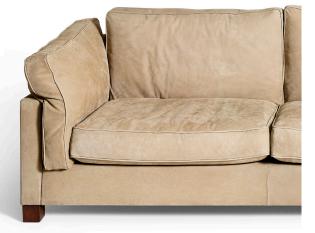

## Straight sofa

EXTERNAL COVER: technically removable cover in fabric or non-removable cover in leather or velvet.