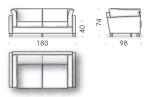

polyester wadding covered with light polyester velvet. For the FR (Fire Resistant) versions on request, the filling materials comply with the current regulations.

GOOSE DOWN VERSION: seat and armrest cushion in goose down with polyurethane foam structure, covered with cotton cloth. Back cushion in goose down mixed with polyester fibres, covered with cotton cloth.

MEMORY FOAM VERSION: seat cushion in memory foam, polyurethane foam and polyester wadding, covered with cotton cloth. Back and armrest cushion in goose down mixed with polyester fibres, with polyurethane foam structure, covered with cotton cloth. Only for the UK market the components in memory foam are made of polyurethane foam.

EXTERNAL COVER: technically removable cover in fabric or non-removable cover in leather or velvet.