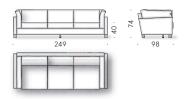

ester wadding covered with light polyester velvet. For the FR (Fire Resistant) versions on request, the filling materials comply with the current regulations.

GOOSE DOWN VERSION: seat and armrest cushion in goose down with polyurethane foam structure, covered with cotton cloth. Back cushion in goose down mixed with polyester fibres, covered with cotton cloth.

MEMORY FOAM VERSION: seat cushion in memory foam, polyurethane foam and polyester wadding, covered with cotton cloth. Back and armrest cushion in goose down mixed with polyester fibres, with polyurethane foam structure, covered with cotton cloth. Only for the UK market the components in memory foam are made of polyurethane foam.

EXTERNAL COVER: technically removable cover in fabric or non-removable cover in leather or velvet.