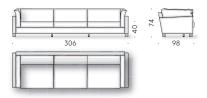

## <u>Square Lounge</u> C.R.S. De Padova 2019

## Straight sofa

## Materials:

FRAME: wood with elastic straps.

FEET: perimeter feet in solid ash wood, stained in Canaletto walnut, finished with transparent water-based or solvent-based coating. Central feet in powder-coated steel, gun-barrel grey. Adjustable thermoplastic glide foot.