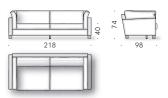

lyester wadding covered with light polyester velvet. For the FR (Fire Resistant) versions on request, the filling materials comply with the current regulations.

GOOSE DOWN VERSION: seat and armrest cushion in goose down with polyurethane foam structure, covered with cotton cloth. Back cushion in goose down mixed with polyester fibres, covered with cotton cloth.

MEMORY FOAM VERSION: seat cushion in memory foam, polyurethane foam and polyester wadding, covered with cotton cloth. Back and armrest cushion in goose down mixed with polyester fibres, with polyurethane foam structure, covered with cotton cloth. Only for the UK market the components in memory foam are made of polyurethane foam.

EXTERNAL COVER: technically removable cover in fabric or non-removable cover in leather or velvet.