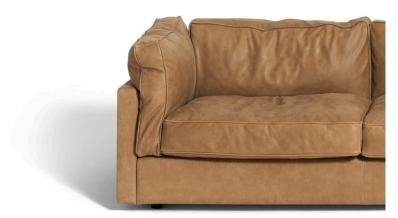

## Straight sofa

## Materials:

FRAME: wood with elastic straps.

FEET: thermoplastic material.

PADDING: variable-density polyurethane foam and polyester wadding covered with light polyester velvet. For the FR (Fire Resistant) versions on request, the filling materials comply with the current regulations.

EXTERNAL COVER: technically removable cover in fabric or non-removable in leather or velvet.