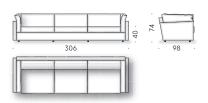

polyester wadding covered with light polyester velvet. For the FR (Fire Resistant) versions on request, the filling materials comply with the current regulations.

GOOSE DOWN VERSION: seat and armrest cushion in goose down with polyurethane foam structure, covered with cotton cloth. Back cushion in goose down mixed with polyester fibres, covered with cotton cloth.

MEMORY FOAM VERSION: seat cushion in memory foam, polyurethane foam and polyester wadding, covered with cotton cloth. Back and armrest cushion in goose down mixed with polyester fibres, with polyurethane foam structure, covered with cotton cloth. Only for the UK market the components in memory foam are made of polyurethane foam.

EXTERNAL COVER: technically removable cover in fabric or non-removable in leather or velvet.