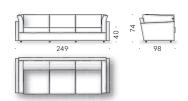

and polyester wadding covered with light polyester velvet. For the FR (Fire Resistant) versions on request, the filling materials comply with the current regulations.

GOOSE DOWN VERSION: seat and armrest cushion in goose down with polyurethane foam structure, covered with cotton cloth. Back cushion in goose down mixed with polyester fibres, covered with cotton cloth.

MEMORY FOAM VERSION: seat cushion in memory foam, polyurethane foam and polyester wadding, covered with cotton cloth. Back and armrest cushion in goose down mixed with polyester fibres, with polyurethane foam structure, covered with cotton cloth. Only for the UK market the components in memory foam are made of polyurethane foam.

EXTERNAL COVER: technically removable cover in fabric or non-removable in leather or velvet.