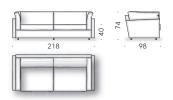

d polyester wadding covered with light polyester velvet. For the FR (Fire Resistant) versions on request, the filling materials comply with the current regulations.

GOOSE DOWN VERSION: seat and armrest cushion in goose down with polyurethane foam structure, covered with cotton cloth. Back cushion in goose down mixed with polyester fibres, covered with cotton cloth.

MEMORY FOAM VERSION: seat cushion in memory foam, polyurethane foam and polyester wadding, covered with cotton cloth. Back and armrest cushion in goose down mixed with polyester fibres, with polyurethane foam structure, covered with cotton cloth. Only for the UK market the components in memory foam are made of polyurethane foam.

EXTERNAL COVER: technically removable cover in fabric or non-removable in leather or velvet.