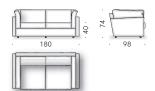

m and polyester wadding covered with light polyester velvet. For the FR (Fire Resistant) versions on request, the filling materials comply with the current regulations.

GOOSE DOWN VERSION: seat and armrest cushion in goose down with polyurethane foam structure, covered with cotton cloth. Back cushion in goose down mixed with polyester fibres, covered with cotton cloth.

MEMORY FOAM VERSION: seat cushion in memory foam, polyurethane foam and polyester wadding, covered with cotton cloth. Back and armrest cushion in goose down mixed with polyester fibres, with polyurethane foam structure, covered with cotton cloth. Only for the UK market the components in memory foam are made of polyurethane foam.

EXTERNAL COVER: technically removable cover in fabric or non-removable in leather or velvet.