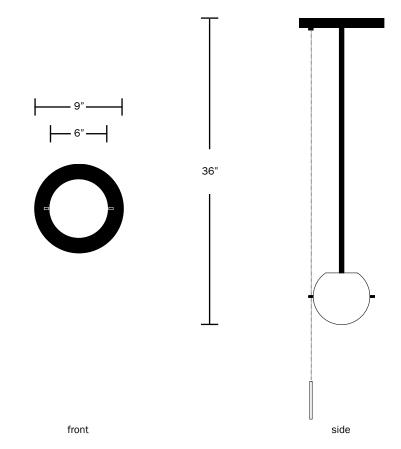

# **WORKSTEAD**



# **WORKSTEAD**

#### **SIGNAL PENDANT**

hardwired

#### Description

The Signal Pendant is a delicate yet grounded fixture. A hand blown glass globe is delicately mounted between two metal pins above a luminous canopy, creating a hieroglyphic composition. A pull chain holds a slender rod, giving the piece a jewel-like presence.

#### **Materials**

Hand blown glass globe with a sandblasted finish. Hewn Bronze Matching Pull Chain

## **Dimensions**

Globe - 6"

Canopy - 9"

Medium - 36"

### Weight

6 lbs

## Lamp

40 Watt Max 5W Dimmable LED Bulb Included 280 Lumens 40 Watt Equivalent 2700K Color Temperature Bulb Life 30,000 Hours 110/120V, E12 220/240V, E14 UL / CE Listed



# **WORKSTEAD**