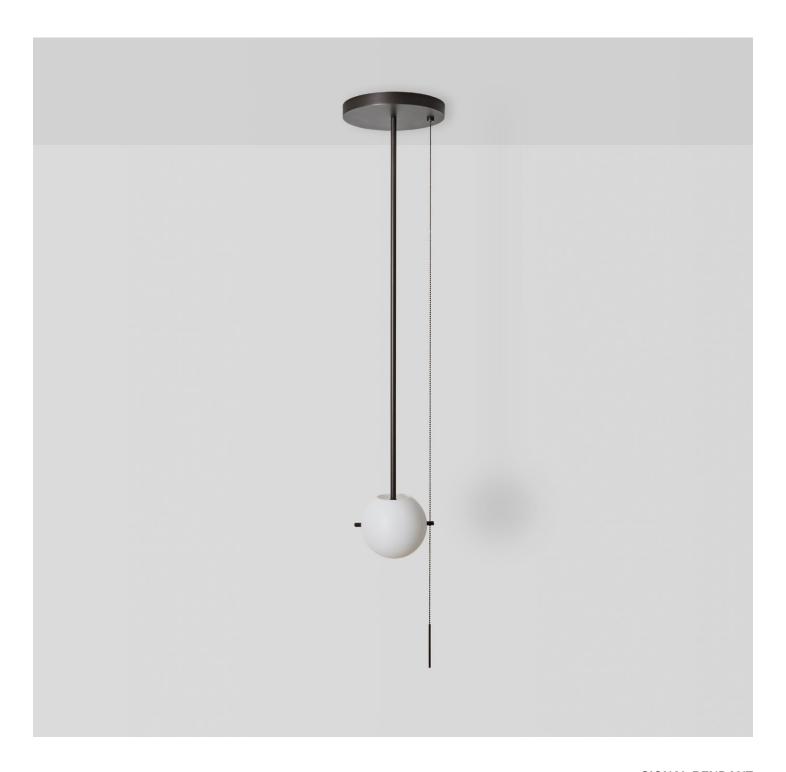

#### Description

The Signal Pendant is a delicate yet grounded fixture. A hand blown glass globe is delicately mounted between two metal pins above a luminous canopy, creating a hieroglyphic composition. A pull chain holds a slender rod, giving the piece a jewel-like presence.

#### **Materials**

Hand blown glass globe with a sandblasted finish. Hewn Bronze Matching Pull Chain

## **Dimensions**

Globe - 6"

Canopy - 9"

Medium - 36"