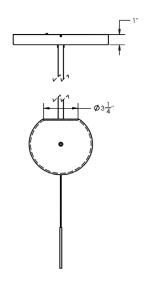

#### **Materials**

Hand blown glass globe with a sandblasted finish. Hewn Bronze Matching Pull Chain

## **Dimensions**

Globe - 6"

Canopy - 9"

Medium - 36"