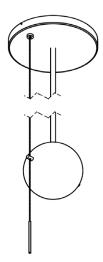

#### **SIGNAL PENDANT**

hardwired

#### Description

The Signal Pendant is a delicate yet grounded fixture. A hand blown glass globe is delicately mounted between two metal pins above a luminous canopy, creating a hieroglyphic composition. A pull chain holds a slender rod, giving the piece a jewel-like presence.

## **Dimensions**

Globe - 6"

Canopy - 9"

Medium - 36"