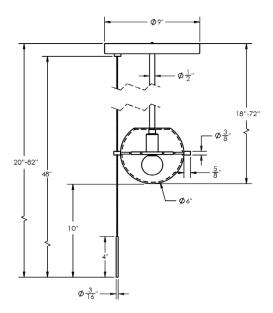

# **WORKSTEAD**



# **WORKSTEAD**

#### **SIGNAL PENDANT**

hardwired

#### Description

The Signal Pendant is a delicate yet grounded fixture. A hand blown glass globe is delicately mounted between two metal pins above a luminous canopy, creating a hieroglyphic composition. A pull chain holds a slender rod, giving the piece a jewel-like presence.

#### **Materials**

Hand blown glass globe with a sandblasted finish. Hewn Bronze Matching Pull Chain

## **Dimensions**

Globe - 6"

Canopy - 9"

Medium - 36"

### Weight

6 lbs

## Lamp

40 Watt Max 5W Dimmable LED Bulb Included 280 Lumens 40 Watt Equivalent 2700K Color Temperature Bulb Life 30,000 Hours 110/120V, E12 220/240V, E14 UL / CE Listed



# **WORKSTEAD**