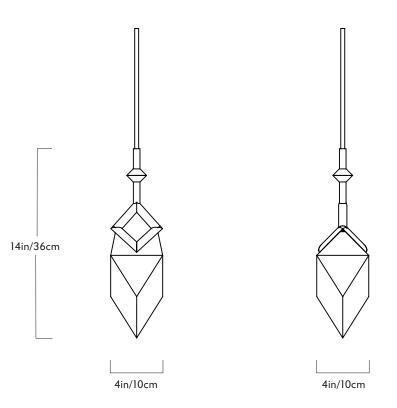

## Seed

Seed

Series

Product Single Pendant

Dimensions L 4in/10cm x W 4in/10cm x H 14in/36cm

 $\frac{\text{Weight}}{3.1\text{lb}/1.4\text{kg}}$ 

## Single Pendant

<u>Materials</u> Brass, glass

<u>Finishes</u> Blackened steel, oil-rubbed bronze, polished nickel, brushed brass

Suspension SVT cord

<u>Canopy</u> 5-inch round in matching metal finish

Certifications UL, cUL (120V) 120V Illumination Bulb: 25 Watt G9 halogen Socket: G9 Wattage: 25 Watts Lumens: 110 Lumens Color Temperature: 2700 Kelvin Dimming: Triac or ELV