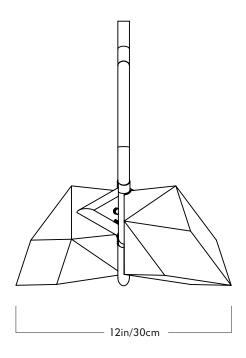

## Seed

Series Seed

<u>Product</u> Double Pendant

<u>Dimensions</u> L 15in/38cm W 12in/30cm H 14in/36cm

Weight 14lb/6.3kg

## **Double Pendant**

<u>Materials</u> Brass, glass

<u>Finishes</u>

Blackened steel, oil-rubbed bronze, polished nickel, brushed brass

Suspension

1/2-inch steel stem in matching metal finish. 35-inch length included with lamp. 96inch length available for additional cost. Stem length can be adjusted on site.

Canopy

5-inch round in matching metal finish

Certifications UL, cUL (120V)

120V Illumination

Bulb: 2 x 25 Watt G9 halogen

Socket: G9 Wattage: 50 Watts Lumens: 220 Lumens

Color Temperature: 2700 Kelvin

Dimming: Triac or ELV