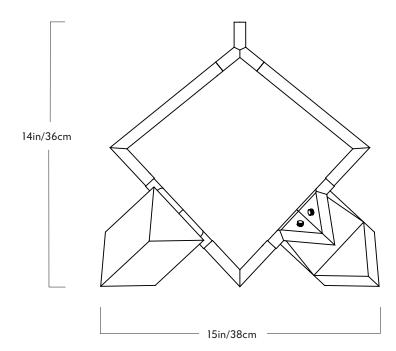

## Seed

Series Seed

<u>Product</u> Double Pendant

<u>Dimensions</u> L 15in/38cm W 12in/30cm H 14in/36cm

Weight 14lb/6.3kg

## **Double Pendant**

<u>Materials</u> Brass, glass

<u>Finishes</u>

Blackened steel, oil-rubbed bronze, polished nickel, brushed brass

Suspension

1/2-inch steel stem in matching metal finish. 35-inch length included with lamp. 96inch length available for additional cost. Stem length can be adjusted on site.

Canopy

5-inch round in matching metal finish

Certifications UL, cUL (120V)

120V Illumination

Bulb: 2 x 25 Watt G9 halogen

Socket: G9 Wattage: 50 Watts Lumens: 220 Lumens

Color Temperature: 2700 Kelvin

Dimming: Triac or ELV