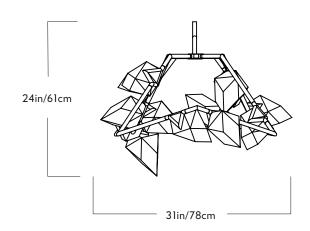

## Seed

 $\frac{\text{Series}}{\text{Seed}}$ 

Product 03

03

Dimensions L 96.5in/245cm W 31in/78cm H 24in/61cm

 $\frac{\text{Weight}}{\text{51lb/23kg}}$ 

03

<u>Materials</u> Brass, glass