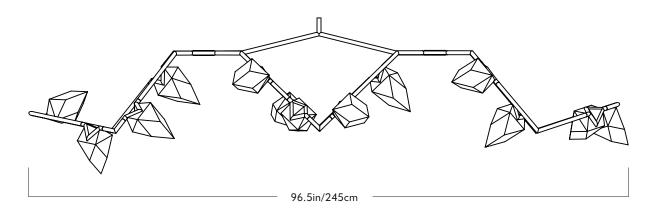

## Seed

 $\frac{\text{Series}}{\text{Seed}}$ 

Product 03

03

Dimensions L 96.5in/245cm W 31in/78cm H 24in/61cm

 $\frac{\text{Weight}}{\text{51lb/23kg}}$ 

03

<u>Materials</u> Brass, glass