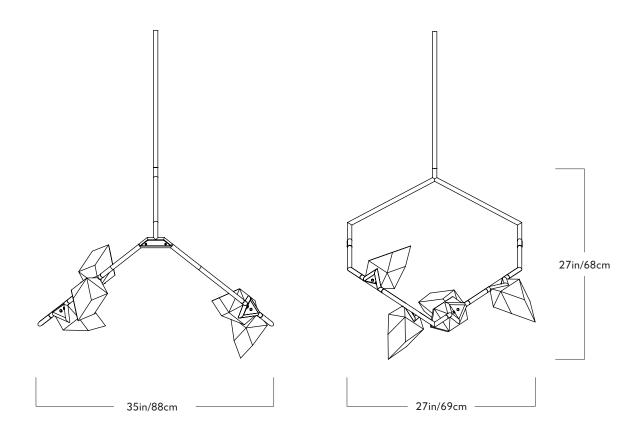

# Roll & Hill



## Seed

Series Seed

# Product

02

#### Dimensions

L 27in/69cm x W 35in/88cm x H 27in/68cm

# Weight

22lb/10kg

# 02

Materials Brass, glass

#### <u>Finishes</u>

Blackened steel, oil-rubbed bronze, polished nickel, brushed brass

## $\underline{\text{Suspension}}$

1/2-inch steel stem in matching metal finish. 35-inch length included with lamp. 96inch length available for additional cost. Stem length can be adjusted on site.

#### Canopy

5-inch round in matching metal finish

#### Certifications UL, cUL (120V)

120V Illumination

Bulb: 5 x 25 Watt G9 halogen

Socket: G9 Wattage: 125 Watts Lumens: 550 Lumens

Color Temperature: 2700 Kelvin

Dimming: Triac or ELV

### 240V Illumination

Bulb: 5 x 25 Watt G9 halogen

Socket: G9 Wattage: 125 Watts Lumens: 550 Lumens

Color Temperature