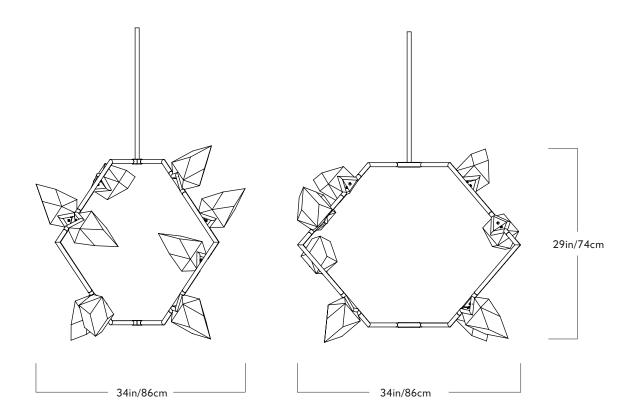

## Seed

Series Seed

Product

01

<u>Dimensions</u> L 34in/86cm W 34in/86cm H 29in/74cm

 $\frac{\text{Weight}}{35 \text{lb}/15.9 \text{kg}}$ 

<u>Materials</u> Brass, glass

01