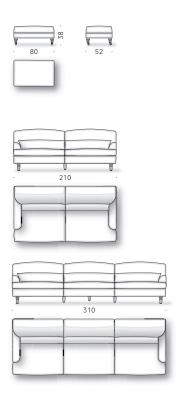

## Armchair, pouf and straight sofa

Two typologies of seat cushions: in goose down or memory foam.

## Materials:

FRAME: wood with elastic straps.

FEET: front feet in aniline-dyed beechwood, walnut stained, finished with transparent water-based or solvent-based coating, with castor (with the exception of the model RF/P3). Rear and central feet in solid aniline-dyed ash wood, finished with transparent water-based or solvent-based coating. Adjustable thermoplastic glide foot.