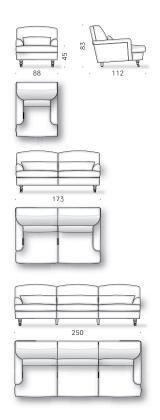

## Armchair, pouf and straight sofa

Two typologies of seat cushions: in goose down or memory foam.

## Materials:

FRAME: wood with elastic straps.

FEET: front feet in aniline-dyed beechwood, walnut stained, finished with transparent water-based or solvent-based coating, with castor (with the exception of the model RF/P3). Rear and central feet in solid aniline-dyed ash wood, finished with transparent water-based or solvent-based coating. Adjustable thermoplastic glide foot.