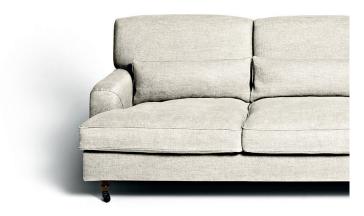

## Armchair, pouf and straight sofa

Two typologies of seat cushions: in goose down or memory foam.

## Materials:

FRAME: wood with elastic straps.

FEET: front feet in aniline-dyed beechwood, walnut stained, finished with transparent water-based or solvent-based coating, with castor (with the exception of the model RF/P3). Rear and central feet in solid aniline-dyed ash wood, finished with transparent water-based or solvent-based coating. Adjustable thermoplastic glide foot.

PADDING: variable-density polyurethane foam and polyester wadding, covered with light polyester velvet and cotton cloth. For the FR (Fire Resistant) versions on request, the filling materials comply with the current regulations.

SEAT CUSHION - GOOSE DOWN VERSION: goose down, covered with cotton cloth.

SEAT CUSHION - MEMORY FOAM VERSION: memory foam, polyure-thane foam and polyester wadding, covered with cotton cloth. Only for the UK market the components in memory foam are made of polyurethane foam.

LUMBAR SUPPORT CUSHION: polyester wadding covered with light polyester velvet.

EXTERNAL COVER: technically removable cover in fabric or non-removable in velvet.