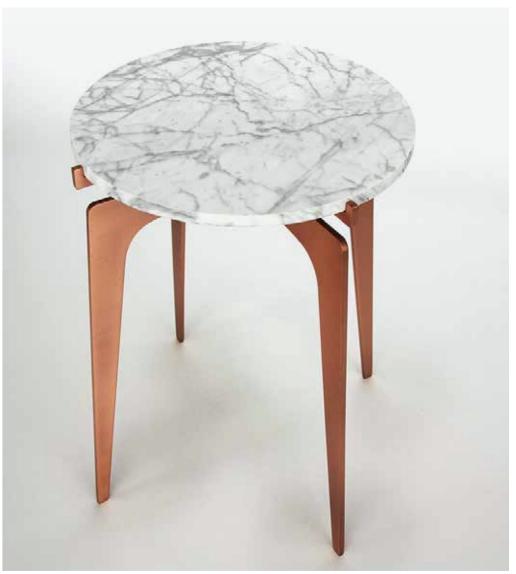

## PRONG Side Table

GABRIELSCOTT

## PRONG Side Table

1/3

Inspired by precious stones and pronged settings found in precious jewelry, the Italian and Turkish marble tops available in the PRONG tables appear to be floating atop their tall legs.

Base available in black steel with brass hardware, in all brass, or all copper. Various marble top options available.

All Gabriel Scott pieces are handmade in Canada.

3/3