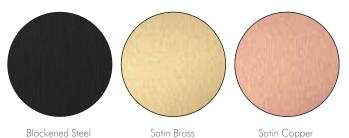

## Spec sheet Standard Finishes

Prong Side Table Product name:

12 - 14 weeks Standard Leadtime:

18.5" Dia x 21.5" H Marble Top: 3/4" Dimensions:

Standard Base Finish Options:

Satin Brass base w/ Satin Brass Hardware Satin Copper base w/ Satin Copper Hardware Blackened Steel w/ Satin Brass Hardware Custom-finishes may be available upon request

Marble Options:

Grigio Carnico (black) Onda Argento (silver) Stattuario (white) Marble is not sealed

Blackened Steel Satin Brass

Grigio Carnico (black)

Onda Argento (silver)

Stattuario (white)