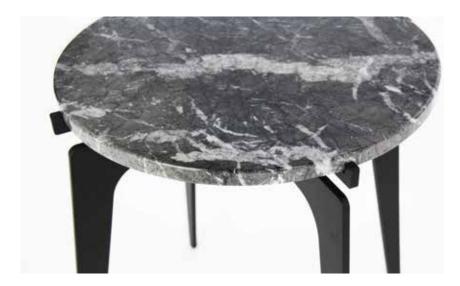

## PRONG Side Table

1/3

Inspired by precious stones and pronged settings found in precious jewelry, the Italian and Turkish marble tops available in the PRONG tables appear to be floating atop their tall legs.

Base available in black steel with brass hardware, in all brass, or all copper. Various marble top options available.

All Gabriel Scott pieces are handmade in Canada.

3/3

Marble Options:

Grigio Carnico (black) Onda Argento (silver) Stattuario (white) Marble is not sealed

Blackened Steel Satin Brass

Grigio Carnico (black)

Onda Argento (silver)

Stattuario (white)