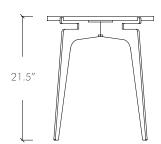

## Spec sheet Standard Finishes

Prong Side Table Product name:

12 - 14 weeks Standard Leadtime:

18.5" Dia x 21.5" H Marble Top: 3/4" Dimensions:

Standard Base Finish Options:

Satin Brass base w/ Satin Brass Hardware Satin Copper base w/ Satin Copper Hardware Blackened Steel w/ Satin Brass Hardware Custom-finishes may be available upon request