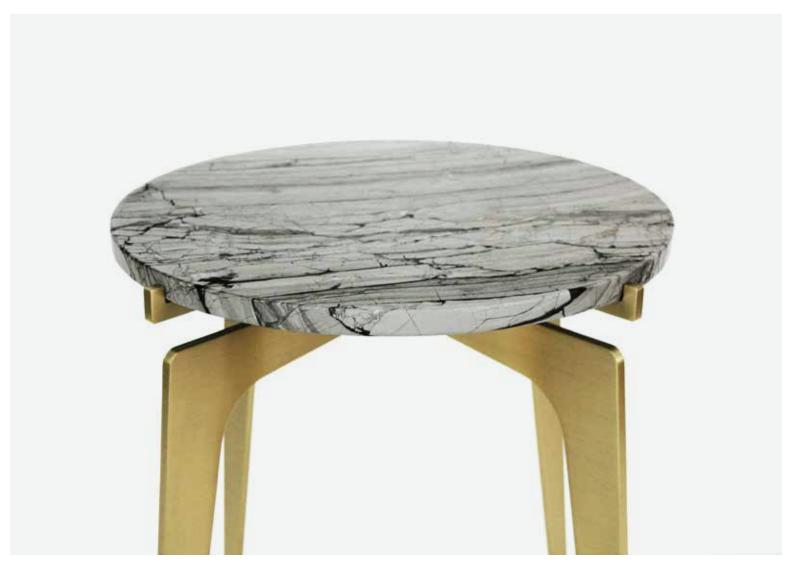

## PRONG Side Table

1/3

Inspired by precious stones and pronged settings found in precious jewelry, the Italian and Turkish marble tops available in the PRONG tables appear to be floating atop their tall legs.

Base available in black steel with brass hardware, in all brass, or all copper. Various marble top options available.

All Gabriel Scott pieces are handmade in Canada.

3/3

Marble Options:

Grigio Carnico (black) Onda Argento (silver) Stattuario (white) Marble is not sealed

Blackened Steel Satin Brass

Grigio Carnico (black)

Onda Argento (silver)

Stattuario (white)