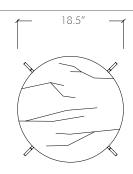

## Spec sheet Standard Finishes

Prong Side Table Product name:

12 - 14 weeks Standard Leadtime:

18.5" Dia x 21.5" H Marble Top: 3/4" Dimensions:

Standard Base Finish Options:

Satin Brass base w/ Satin Brass Hardware Satin Copper base w/ Satin Copper Hardware Blackened Steel w/ Satin Brass Hardware Custom-finishes may be available upon request