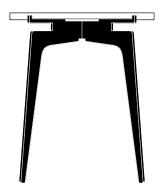

## PRONG Side Table

1/3

Inspired by precious stones and pronged settings found in precious jewelry, the Italian and Turkish marble tops available in the PRONG tables appear to be floating atop their tall legs.

Base available in black steel with brass hardware, in all brass, or all copper. Various marble top options available.

All Gabriel Scott pieces are handmade in Canada.

3/3