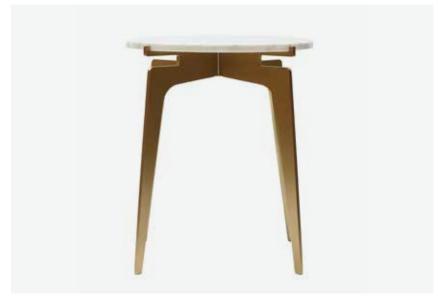

## PRONG Side Table

1/3

Inspired by precious stones and pronged settings found in precious jewelry, the Italian and Turkish marble tops available in the PRONG tables appear to be floating atop their tall legs.

Base available in black steel with brass hardware, in all brass, or all copper. Various marble top options available.

All Gabriel Scott pieces are handmade in Canada.

3/3

Marble Options:

Grigio Carnico (black) Onda Argento (silver) Stattuario (white) Marble is not sealed

Blackened Steel Satin Brass

Grigio Carnico (black)

Onda Argento (silver)

Stattuario (white)