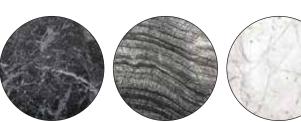

Marble Options:

Grigio Carnico (black) Onda Argento (silver) Stattuario (white) Marble is not sealed

Blackened Steel Satin Brass

Grigio Carnico (black)

Onda Argento (silver)

Stattuario (white)