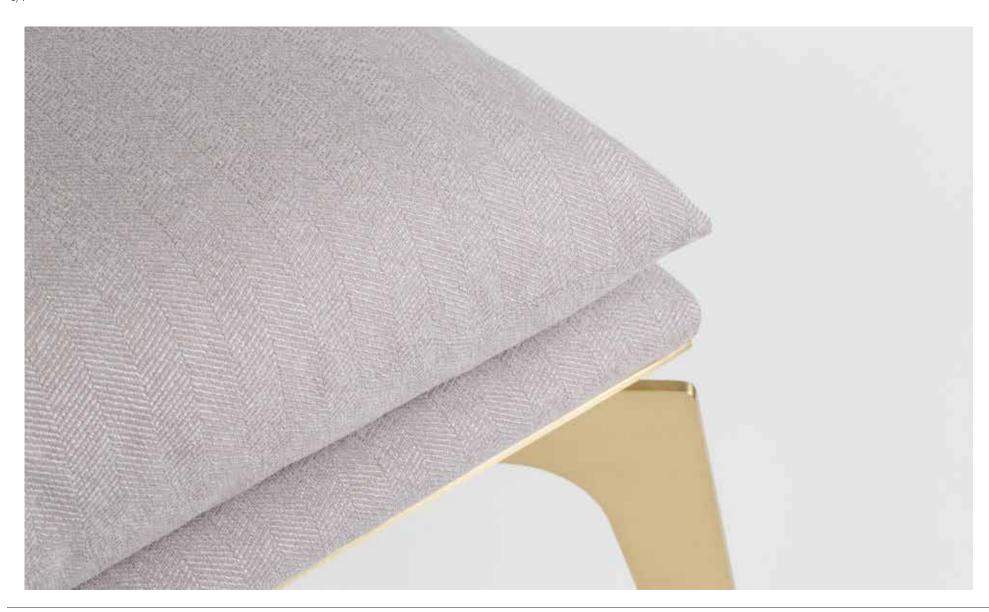

## PRONG Bench

1/4

With the same lightweight feel found throughout the PRONG series, this bench floating atop tall legs is available in black steel or all brass and all copper bases.

Universally fit for living spaces, entry ways or at the foot of a bed, the elegant piece is available in charcoal or heather grey herringbone fabrics.

Blackened Steel Base, paired w/ Charcoal-Gray Herringbone Upholstery Satin Brass Base, paired w/ Heather-Gray Herringbone Upholstery COM & COL options available

Abrasion:

100,000 Double Rubs