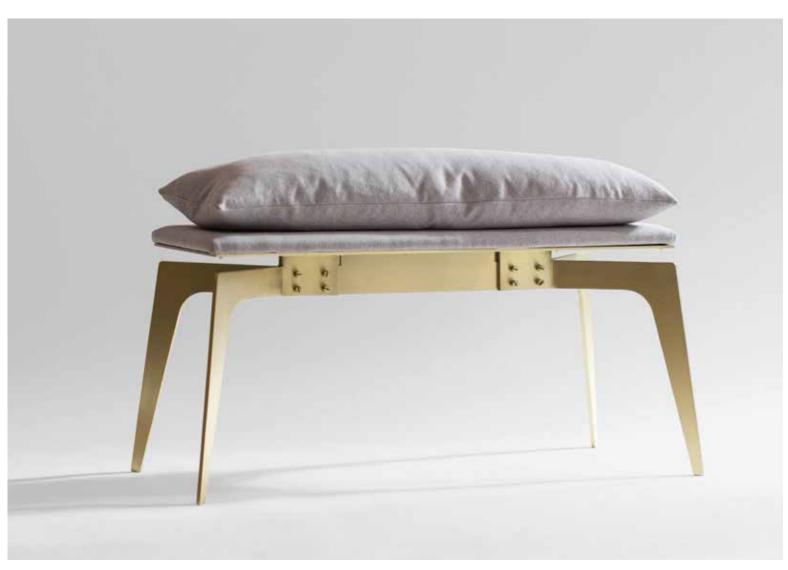

## PRONG Bench

1/4

With the same lightweight feel found throughout the PRONG series, this bench floating atop tall legs is available in black steel or all brass and all copper bases.

Universally fit for living spaces, entry ways or at the foot of a bed, the elegant piece is available in charcoal or heather grey herringbone fabrics.

Blackened Steel Base, paired w/ Charcoal-Gray Herringbone Upholstery Satin Brass Base, paired w/ Heather-Gray Herringbone Upholstery COM & COL options available

Abrasion:

100,000 Double Rubs