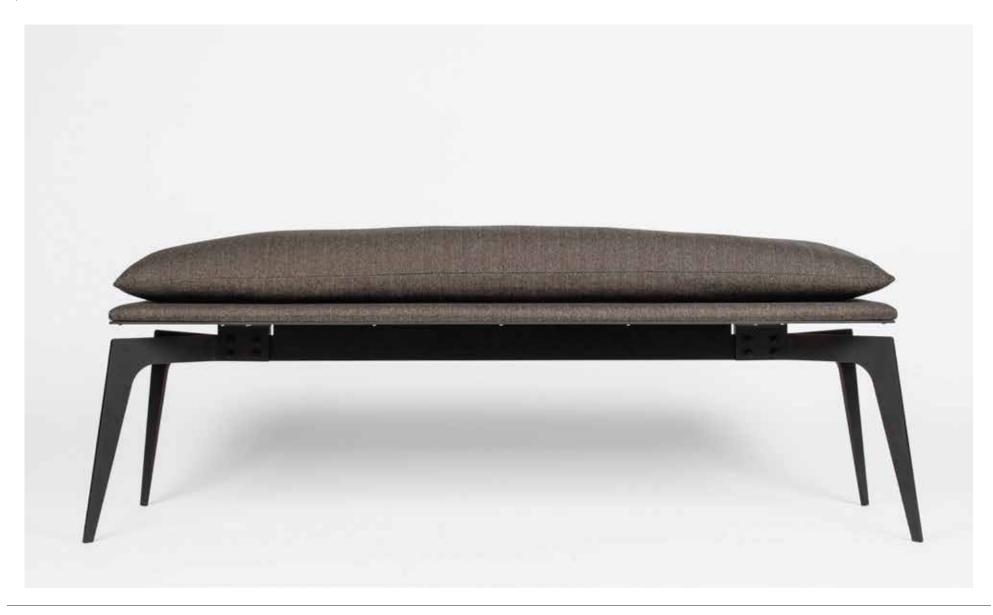

## PRONG Bench

1/4

With the same lightweight feel found throughout the PRONG series, this bench floating atop tall legs is available in black steel or all brass and all copper bases.

Universally fit for living spaces, entry ways or at the foot of a bed, the elegant piece is available in charcoal or heather grey herringbone fabrics.

Blackened Steel Base, paired w/ Charcoal-Gray Herringbone Upholstery Satin Brass Base, paired w/ Heather-Gray Herringbone Upholstery COM & COL options available

Abrasion:

100,000 Double Rubs