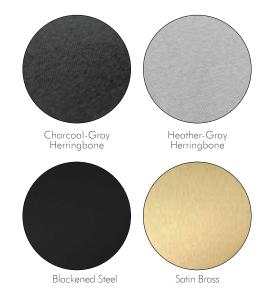

## Spec sheet Standard Finishes

Prong Product name:

8 - 10 weeks

Standard Leadtime:

Short 36" x 15.5" x 20" H (cushion 33" x 13") Long 60" x 15.5" x 20" H (cushion 57" x 13")

Dimensions:

Standard Finish Options:

Blackened Steel Base, paired w/ Charcoal-Gray Herringbone Upholstery Satin Brass Base, paired w/ Heather-Gray Herringbone Upholstery COM & COL options available

Abrasion:

100,000 Double Rubs