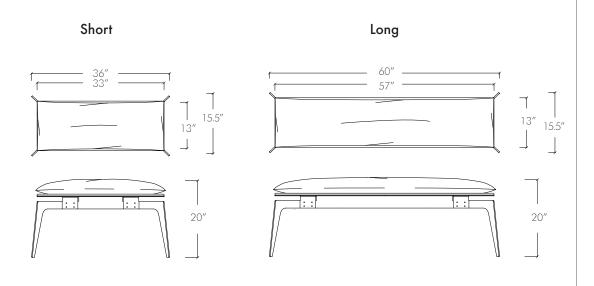

## Spec sheet Standard Finishes

Prong Product name:

8 - 10 weeks

Standard Leadtime:

Short 36" x 15.5" x 20" H (cushion 33" x 13") Long 60" x 15.5" x 20" H (cushion 57" x 13")

Dimensions:

Standard Finish Options: