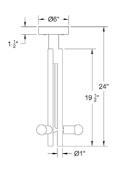

#### Description

The Lodge Pendant is a singular wooden column, composed of three wooden forms. Held together by a network of metal tubing, with a milled metal ball connection, the bulbs radiate about the column.

#### Dimensions

Small - 24" Medium - 36" Large - 48" Custom Heights Available

### Weight

15 lbs