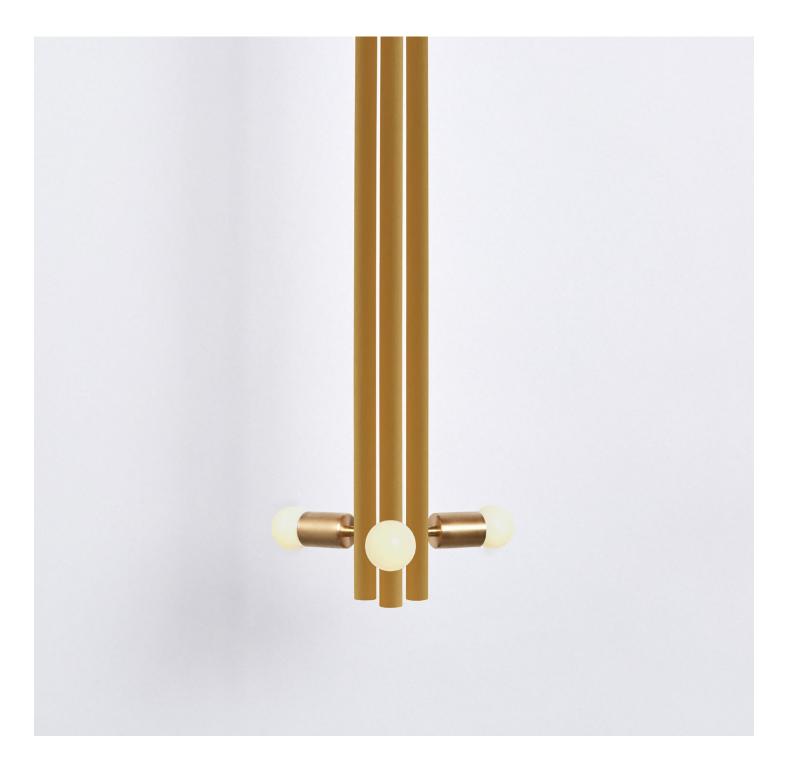

LODGE PENDANT oxidized oak

LODGE PENDANT natural oak

LODGE PENDANT bone white

LODGE PENDANT yellow

LODGE PENDANT gray

#### Description

The Lodge Pendant is a singular wooden column, composed of three wooden forms. Held together by a network of metal tubing, with a milled metal ball connection, the bulbs radiate about the column.

### Materials

Natural Oak Oxidized Oak Bone White Yellow Gray Hewn Brass Blackened Steel