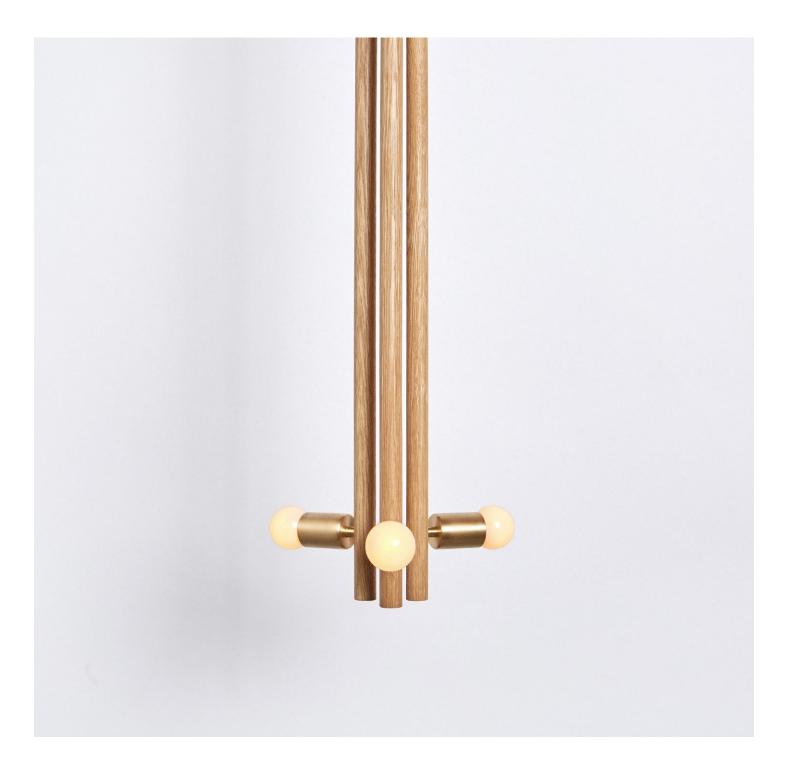

LODGE PENDANT oxidized oak

LODGE PENDANT natural oak

LODGE PENDANT bone white

LODGE PENDANT yellow

LODGE PENDANT gray

#### Description

The Lodge Pendant is a singular wooden column, composed of three wooden forms. Held together by a network of metal tubing, with a milled metal ball connection, the bulbs radiate about the column.

### Materials

Natural Oak Oxidized Oak Bone White Yellow Gray Hewn Brass Blackened Steel