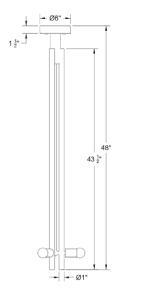

LODGE PENDANT oxidized oak



LODGE PENDANT natural oak



LODGE PENDANT bone white



LODGE PENDANT yellow



LODGE PENDANT gray

### LODGE PENDANT

hardwired

#### Description

The Lodge Pendant is a singular wooden column, composed of three wooden forms. Held together by a network of metal tubing, with a milled metal ball connection, the bulbs radiate about the column.

### Materials

Natural Oak Oxidized Oak Bone White Yellow Gray Hewn Brass Blackened Steel

#### Dimensions

Small - 24" Medium - 36" Large - 48" Custom Heights Available

### Weight

15 lbs

#### Lamp

25 Watt Max 5W Dimmable LED Bulb Included 325 Lumens 40 Watt Equivalent 2700K Color Temperature Bulb Life 30,000 Hours 110/120V, E12 220/240V, E14 UL / CE Approved





top





front