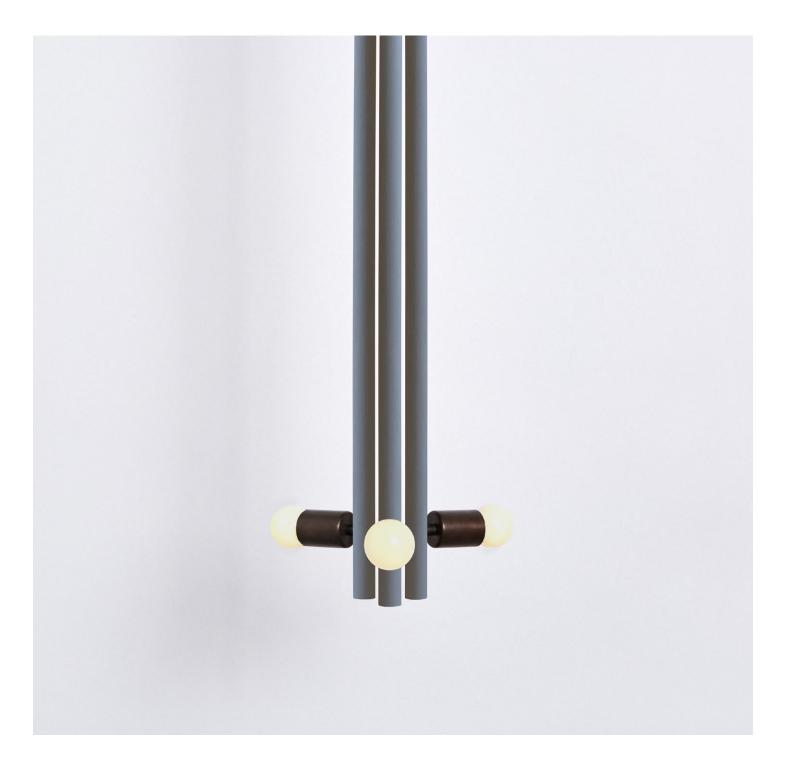

#### Description

The Lodge Pendant is a singular wooden column, composed of three wooden forms. Held together by a network of metal tubing, with a milled metal ball connection, the bulbs radiate about the column.

### Materials

Natural Oak Oxidized Oak Bone White Yellow Gray Hewn Brass Blackened Steel