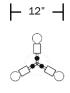

LODGE PENDANT oxidized oak



LODGE PENDANT natural oak



LODGE PENDANT bone white



LODGE PENDANT yellow



LODGE PENDANT gray

### LODGE PENDANT

hardwired

#### Description

The Lodge Pendant is a singular wooden column, composed of three wooden forms. Held together by a network of metal tubing, with a milled metal ball connection, the bulbs radiate about the column.

### Materials

Natural Oak Oxidized Oak Bone White Yellow Gray Hewn Brass Blackened Steel

#### Dimensions

Small - 24" Medium - 36" Large - 48" Custom Heights Available

### Weight

15 lbs

#### Lamp

25 Watt Max 5W Dimmable LED Bulb Included 325 Lumens 40 Watt Equivalent 2700K Color Temperature Bulb Life 30,000 Hours 110/120V, E12 220/240V, E14 UL / CE Approved





top





front