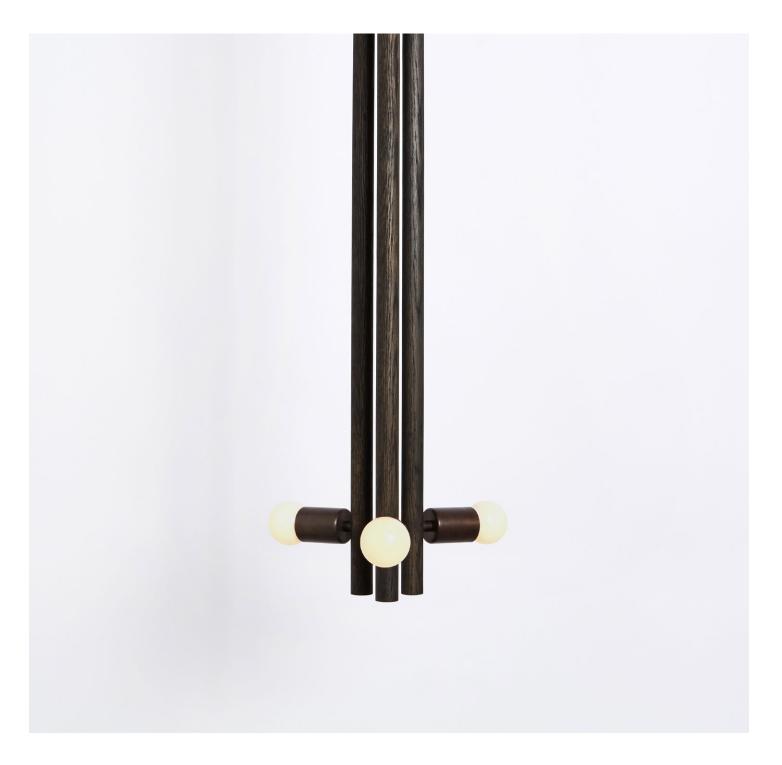

LODGE PENDANT oxidized oak

LODGE PENDANT natural oak

LODGE PENDANT bone white

LODGE PENDANT yellow

LODGE PENDANT gray

#### Description

The Lodge Pendant is a singular wooden column, composed of three wooden forms. Held together by a network of metal tubing, with a milled metal ball connection, the bulbs radiate about the column.

### Materials

Natural Oak Oxidized Oak Bone White Yellow Gray Hewn Brass Blackened Steel