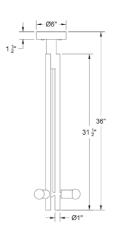

LODGE PENDANT oxidized oak



LODGE PENDANT natural oak



LODGE PENDANT bone white



LODGE PENDANT yellow



LODGE PENDANT gray

### LODGE PENDANT

hardwired

#### Description

The Lodge Pendant is a singular wooden column, composed of three wooden forms. Held together by a network of metal tubing, with a milled metal ball connection, the bulbs radiate about the column.

### Materials

Natural Oak Oxidized Oak Bone White Yellow Gray Hewn Brass Blackened Steel

#### Dimensions

Small - 24" Medium - 36" Large - 48" Custom Heights Available

### Weight

15 lbs

#### Lamp

25 Watt Max 5W Dimmable LED Bulb Included 325 Lumens 40 Watt Equivalent 2700K Color Temperature Bulb Life 30,000 Hours 110/120V, E12 220/240V, E14 UL / CE Approved





top





front