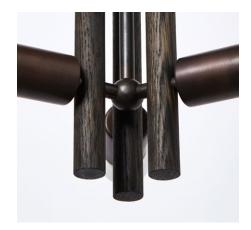

#### Description

The Lodge Pendant is a singular wooden column, composed of three wooden forms. Held together by a network of metal tubing, with a milled metal ball connection, the bulbs radiate about the column.