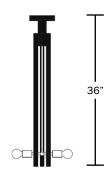

LODGE PENDANT oxidized oak



LODGE PENDANT natural oak



LODGE PENDANT bone white



LODGE PENDANT yellow



LODGE PENDANT gray

### LODGE PENDANT

hardwired

#### Description

The Lodge Pendant is a singular wooden column, composed of three wooden forms. Held together by a network of metal tubing, with a milled metal ball connection, the bulbs radiate about the column.

### Materials

Natural Oak Oxidized Oak Bone White Yellow Gray Hewn Brass Blackened Steel

#### Dimensions

Small - 24" Medium - 36" Large - 48" Custom Heights Available

### Weight

15 lbs

#### Lamp

25 Watt Max 5W Dimmable LED Bulb Included 325 Lumens 40 Watt Equivalent 2700K Color Temperature Bulb Life 30,000 Hours 110/120V, E12 220/240V, E14 UL / CE Approved





top





front