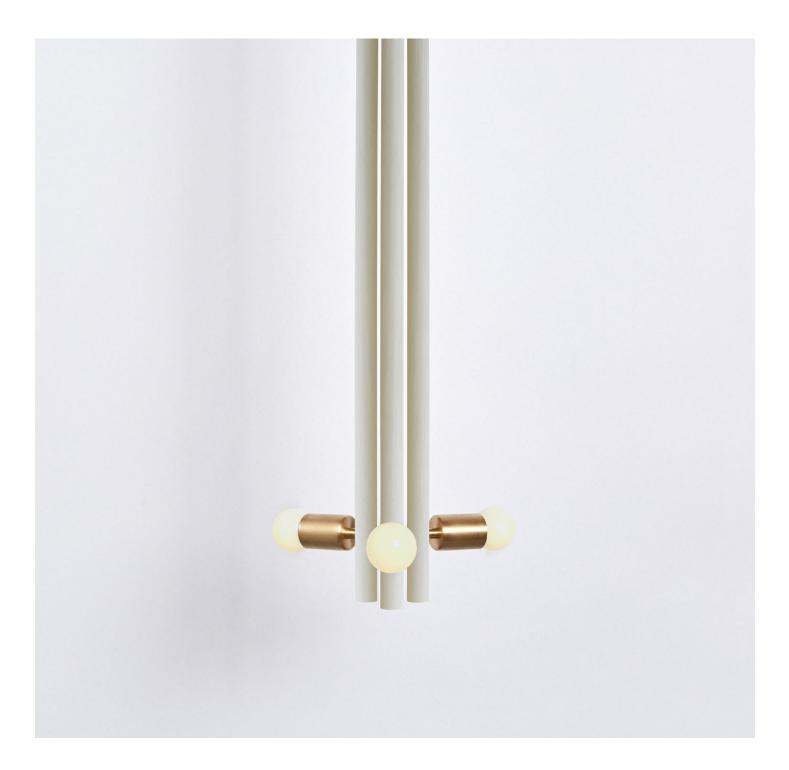

LODGE PENDANT oxidized oak

LODGE PENDANT natural oak

LODGE PENDANT bone white

LODGE PENDANT yellow

LODGE PENDANT gray

#### Description

The Lodge Pendant is a singular wooden column, composed of three wooden forms. Held together by a network of metal tubing, with a milled metal ball connection, the bulbs radiate about the column.

### Materials

Natural Oak Oxidized Oak Bone White Yellow Gray Hewn Brass Blackened Steel