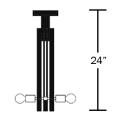

LODGE PENDANT oxidized oak



LODGE PENDANT natural oak



LODGE PENDANT bone white



LODGE PENDANT yellow



LODGE PENDANT gray

### LODGE PENDANT

hardwired

#### Description

The Lodge Pendant is a singular wooden column, composed of three wooden forms. Held together by a network of metal tubing, with a milled metal ball connection, the bulbs radiate about the column.

### Materials

Natural Oak Oxidized Oak Bone White Yellow Gray Hewn Brass Blackened Steel

#### Dimensions

Small - 24" Medium - 36" Large - 48" Custom Heights Available

### Weight

15 lbs

#### Lamp

25 Watt Max 5W Dimmable LED Bulb Included 325 Lumens 40 Watt Equivalent 2700K Color Temperature Bulb Life 30,000 Hours 110/120V, E12 220/240V, E14 UL / CE Approved





top





front