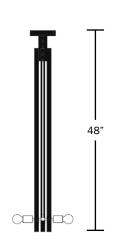

LODGE PENDANT oxidized oak



LODGE PENDANT natural oak



LODGE PENDANT bone white



LODGE PENDANT yellow



LODGE PENDANT gray

### LODGE PENDANT

hardwired

#### Description

The Lodge Pendant is a singular wooden column, composed of three wooden forms. Held together by a network of metal tubing, with a milled metal ball connection, the bulbs radiate about the column.

### Materials

Natural Oak Oxidized Oak Bone White Yellow Gray Hewn Brass Blackened Steel

#### Dimensions

Small - 24" Medium - 36" Large - 48" Custom Heights Available

### Weight

15 lbs

#### Lamp

25 Watt Max 5W Dimmable LED Bulb Included 325 Lumens 40 Watt Equivalent 2700K Color Temperature Bulb Life 30,000 Hours 110/120V, E12 220/240V, E14 UL / CE Approved





top





front