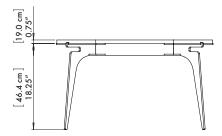

## Spec sheet

| Product name:      | Prong Racetrack Side Table                             |
|--------------------|--------------------------------------------------------|
| Standard Leadtime: | 12 - 14 weeks                                          |
| Dimensions:        | 16.75″ x 33.25″ x 19″ H 42.5<br>cm x 84.5 cm x 48.3 cm |

# [84.5 cm] 33.25"