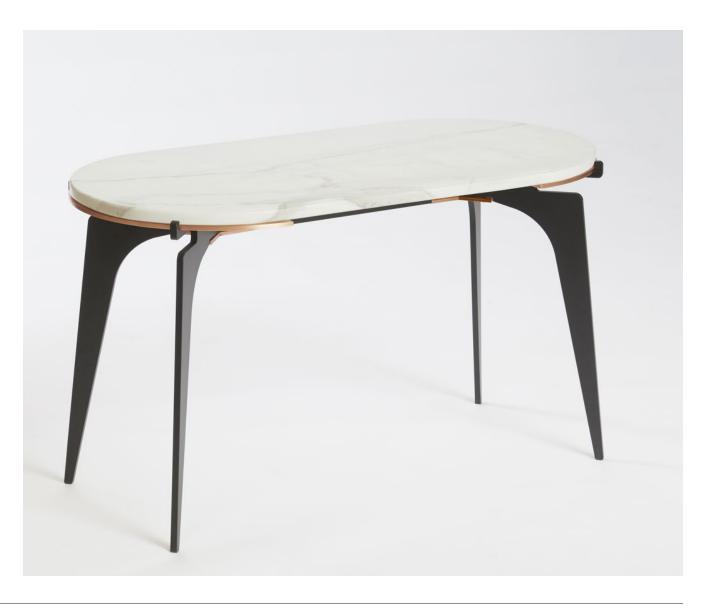

### PRONG Racetrack Side Table

1/5

Italian and Turkish marbles set atop its metal base, the PRONG collection evokes the image of fine jewelry complete with a precious stone resting above its pedestal. Through its reinterpretation of a classic geometric aesthetic, the PRONG offers a dynamic interplay of round contours intersecting with long delicate legs. Base and hardware finishes available in black steel, brass, copper, and nickel.

All GABRIEL SCOTT pieces are handmade in Canada.

 $GABRIE_{est 2012} SCOTT$ 

3/5

 $GABRIE_{est 2012} SCOTT$ 

 $GABRIE_{est 2012} SCOTT$ 