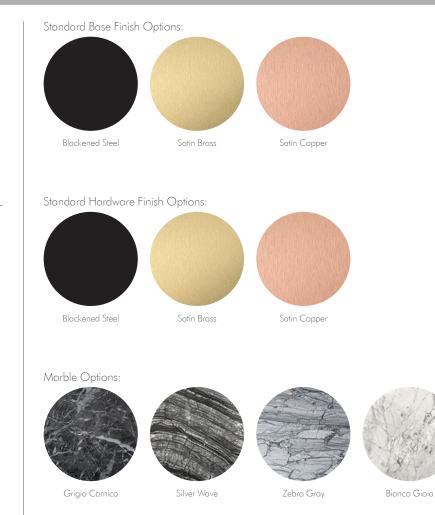

s reinterpretation of a classic geometric aesthetic, the PRONG offers a dynamic interplay of round contours intersecting with long delicate legs. Base and hardware finishes available in black steel, brass, copper, and nickel.

All GABRIEL SCOTT pieces are handmade in Canada.







 $GABRIE_{est 2012} SCOTT$ 



3/5



 $GABRIE_{est 2012} SCOTT$ 





 $GABRIE_{est 2012} SCOTT$ 

### PRONG Racetrack Side Table

5/5

## Spec sheet

| Product name:      | Prong Racetrack Side Table                             |
|--------------------|--------------------------------------------------------|
| Standard Leadtime: | 12 - 14 weeks                                          |
| Dimensions:        | 16.75″ x 33.25″ x 19″ H 42.5<br>cm x 84.5 cm x 48.3 cm |

# [84.5 cm] 33.25"



## Standard Finishes



 $GABRIEL_{cst 2012} SCOTT$