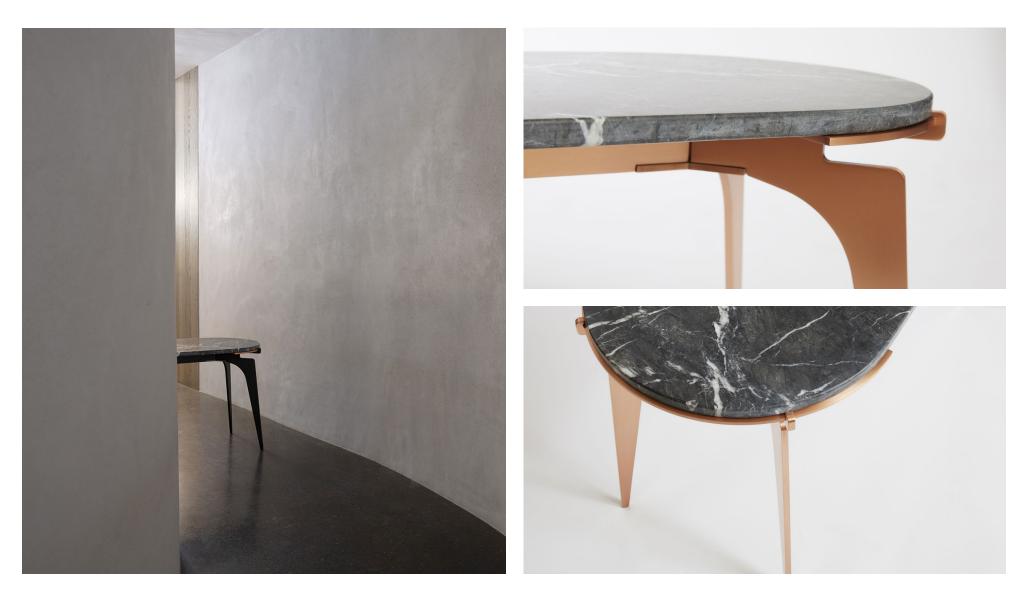

### PRONG Racetrack Side Table

1/5

Italian and Turkish marbles set atop its metal base, the PRONG collection evokes the image of fine jewelry complete with a precious stone resting above its pedestal. Through its reinterpretation of a classic geometric aesthetic, the PRONG offers a dynamic interplay of round contours intersecting with long delicate legs. Base and hardware finishes available in black steel, brass, copper, and nickel.

All GABRIEL SCOTT pieces are handmade in Canada.

 $GABRIE_{est 2012} SCOTT$ 

3/5

 $GABRIE_{est 2012} SCOTT$ 

 $GABRIE_{est 2012} SCOTT$ 