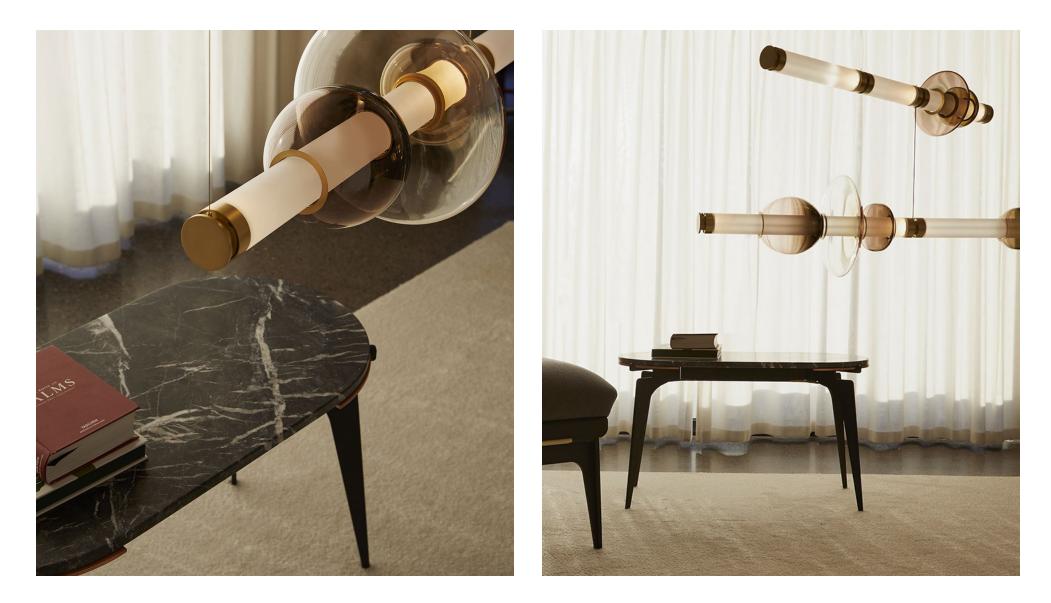

### PRONG Racetrack Side Table

1/5

Italian and Turkish marbles set atop its metal base, the PRONG collection evokes the image of fine jewelry complete with a precious stone resting above its pedestal. Through its reinterpretation of a classic geometric aesthetic, the PRONG offers a dynamic interplay of round contours intersecting with long delicate legs. Base and hardware finishes available in black steel, brass, copper, and nickel.

All GABRIEL SCOTT pieces are handmade in Canada.

 $GABRIE_{est 2012} SCOTT$ 

3/5

 $GABRIE_{est 2012} SCOTT$ 

 $GABRIE_{est 2012} SCOTT$ 