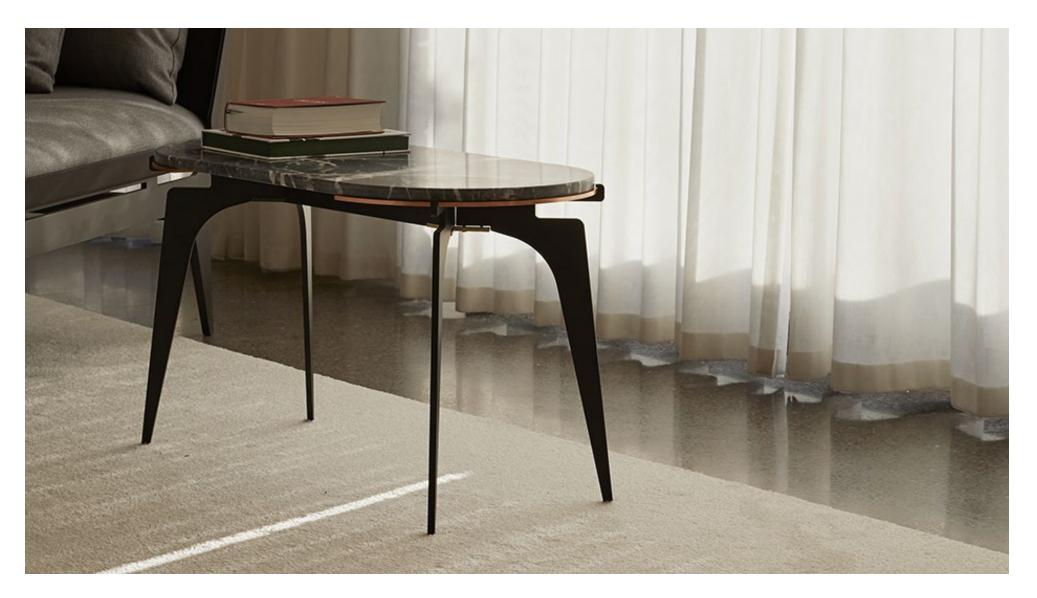

### PRONG Racetrack Side Table

1/5

Italian and Turkish marbles set atop its metal base, the PRONG collection evokes the image of fine jewelry complete with a precious stone resting above its pedestal. Through its reinterpretation of a classic geometric aesthetic, the PRONG offers a dynamic interplay of round contours intersecting with long delicate legs. Base and hardware finishes available in black steel, brass, copper, and nickel.

All GABRIEL SCOTT pieces are handmade in Canada.

 $GABRIE_{est 2012} SCOTT$ 

3/5

 $GABRIE_{est 2012} SCOTT$ 

 $GABRIE_{est 2012} SCOTT$ 