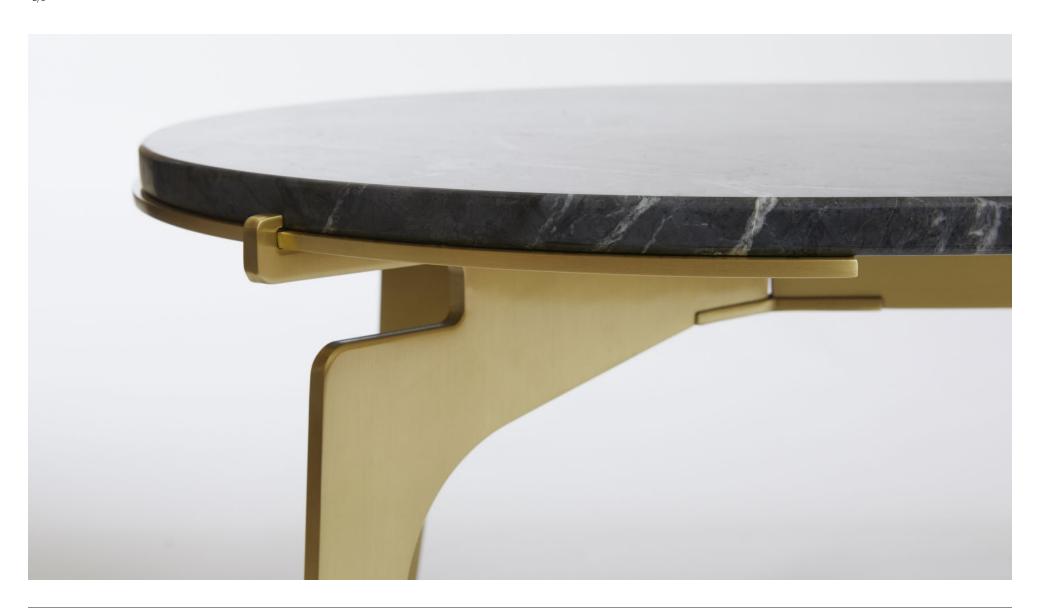

## PRONG Racetrack Coffee Table

1/5

Italian and Turkish marbles set atop its metal base, the PRONG collection evokes the image of fine jewelry complete with a precious stone resting above its pedestal. Through its reinterpretation of a classic geometric aesthetic, the PRONG offers a dynamic interplay of round contours intersecting with long delicate legs. Base and hardware finishes available in black steel, brass, copper, and nickel.

## Standard Finishes

Marble Options:

Grigio Carnico

Silver Wave

Zebra Gray

Bianco Gioia