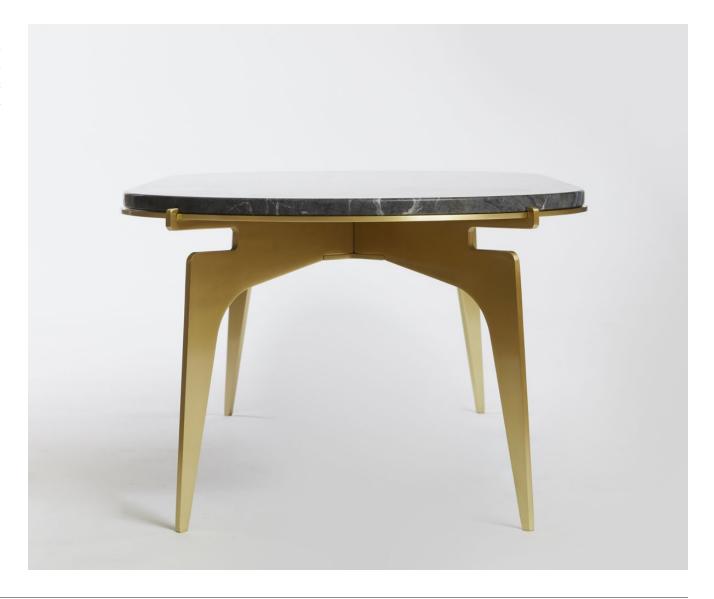

## PRONG Racetrack Coffee Table

1/5

Italian and Turkish marbles set atop its metal base, the PRONG collection evokes the image of fine jewelry complete with a precious stone resting above its pedestal. Through its reinterpretation of a classic geometric aesthetic, the PRONG offers a dynamic interplay of round contours intersecting with long delicate legs. Base and hardware finishes available in black steel, brass, copper, and nickel.

## Spec sheet

Product name: Prong Racetrack Coffee Table

Standard Leadtime: 12 - 14 weeks

Dimensions: 22.25" x 44.25" x 14.3" H

56.5 cm x 112.4 cm x 36.4 cm