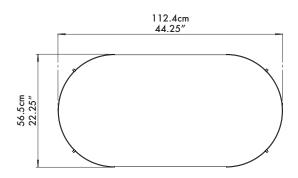

## Spec sheet

Product name: Prong Racetrack Coffee Table

Standard Leadtime: 12 - 14 weeks

Dimensions: 22.25" x 44.25" x 14.3" H

56.5 cm x 112.4 cm x 36.4 cm