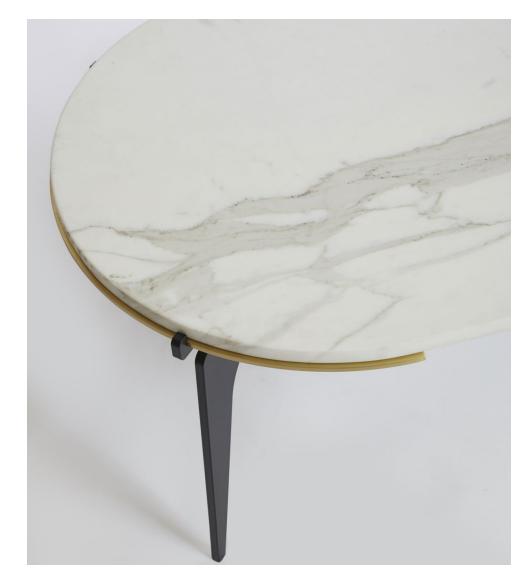

## PRONG Racetrack Coffee Table

1/5

Italian and Turkish marbles set atop its metal base, the PRONG collection evokes the image of fine jewelry complete with a precious stone resting above its pedestal. Through its reinterpretation of a classic geometric aesthetic, the PRONG offers a dynamic interplay of round contours intersecting with long delicate legs. Base and hardware finishes available in black steel, brass, copper, and nickel.