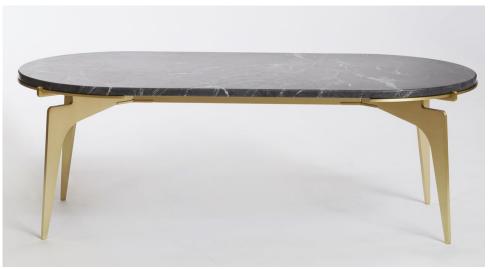

## PRONG Racetrack Coffee Table

1/5

Italian and Turkish marbles set atop its metal base, the PRONG collection evokes the image of fine jewelry complete with a precious stone resting above its pedestal. Through its reinterpretation of a classic geometric aesthetic, the PRONG offers a dynamic interplay of round contours intersecting with long delicate legs. Base and hardware finishes available in black steel, brass, copper, and nickel.

## Spec sheet

Product name: Prong Racetrack Coffee Table

Standard Leadtime: 12 - 14 weeks

Dimensions: 22.25" x 44.25" x 14.3" H

56.5 cm x 112.4 cm x 36.4 cm