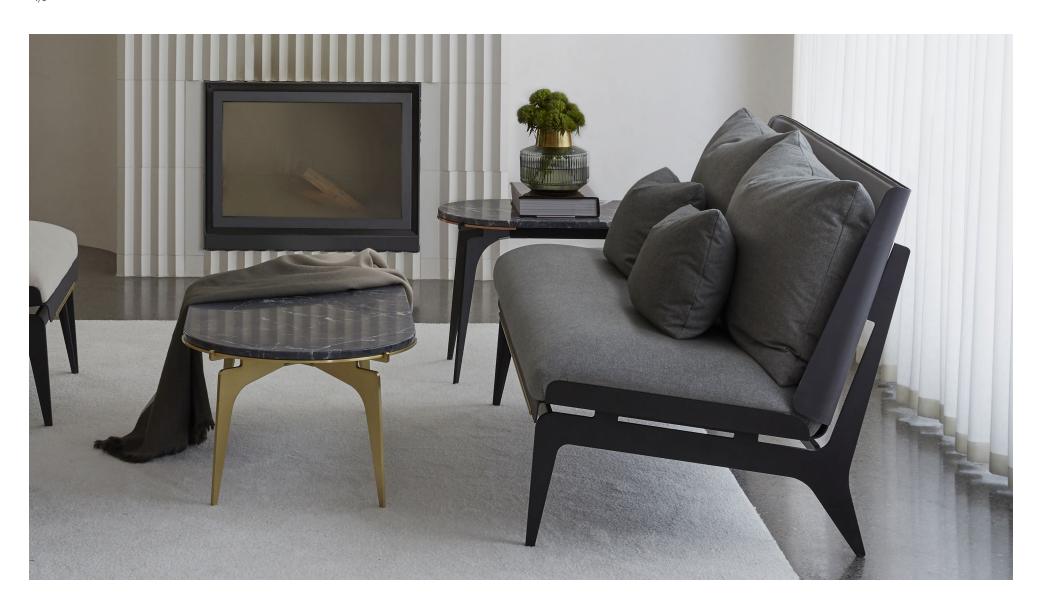

## PRONG Racetrack Coffee Table

1/5

Italian and Turkish marbles set atop its metal base, the PRONG collection evokes the image of fine jewelry complete with a precious stone resting above its pedestal. Through its reinterpretation of a classic geometric aesthetic, the PRONG offers a dynamic interplay of round contours intersecting with long delicate legs. Base and hardware finishes available in black steel, brass, copper, and nickel.