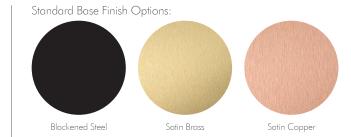

## PRONG Racetrack Coffee Table

1/5

Italian and Turkish marbles set atop its metal base, the PRONG collection evokes the image of fine jewelry complete with a precious stone resting above its pedestal. Through its reinterpretation of a classic geometric aesthetic, the PRONG offers a dynamic interplay of round contours intersecting with long delicate legs. Base and hardware finishes available in black steel, brass, copper, and nickel.