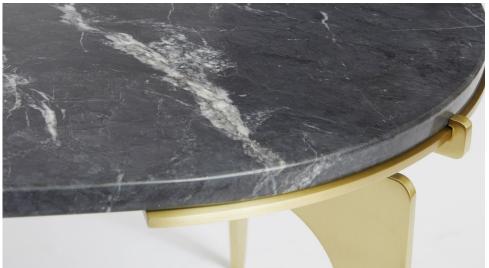

## PRONG Racetrack Coffee Table

1/5

Italian and Turkish marbles set atop its metal base, the PRONG collection evokes the image of fine jewelry complete with a precious stone resting above its pedestal. Through its reinterpretation of a classic geometric aesthetic, the PRONG offers a dynamic interplay of round contours intersecting with long delicate legs. Base and hardware finishes available in black steel, brass, copper, and nickel.