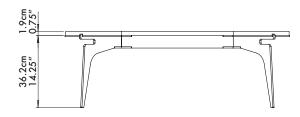

## Spec sheet

Product name: Prong Racetrack Coffee Table

Standard Leadtime: 12 - 14 weeks

Dimensions: 22.25" x 44.25" x 14.3" H

56.5 cm x 112.4 cm x 36.4 cm