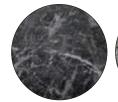

Marble Options:

Grigio Carnico (black) Onda Argento (silver) Stattuario (white)

Grigio Carnico (black) Onda Argento (silver)

Stattuario (white)