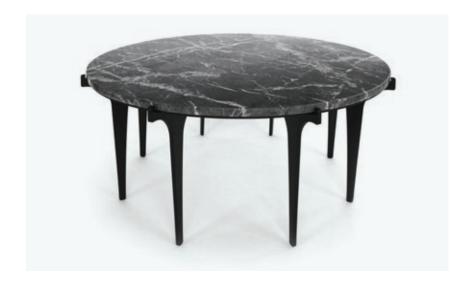

Base available in black steel with brass hardware, in all brass, or all copper. Various marble top options available.

All Gabriel Scott pieces are handmade in Canada.