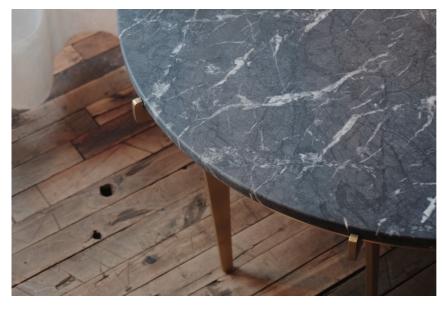

Base available in black steel with brass hardware, in all brass, or all copper. Various marble top options available.

All Gabriel Scott pieces are handmade in Canada.

Blackened Steel (black) Satin Brass (brass) Satin Nickel (nickel) Satin Copper (copper)

Standard Hardware Finish Options:

Blackened Steel (black) Satin Brass (brass) Satin Nickel (nickel) Satin Copper (copper)