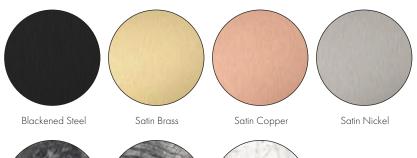

Blackened Steel (black) Satin Brass (brass) Satin Nickel (nickel) Satin Copper (copper)

Standard Hardware Finish Options:

Blackened Steel (black) Satin Brass (brass) Satin Nickel (nickel) Satin Copper (copper)