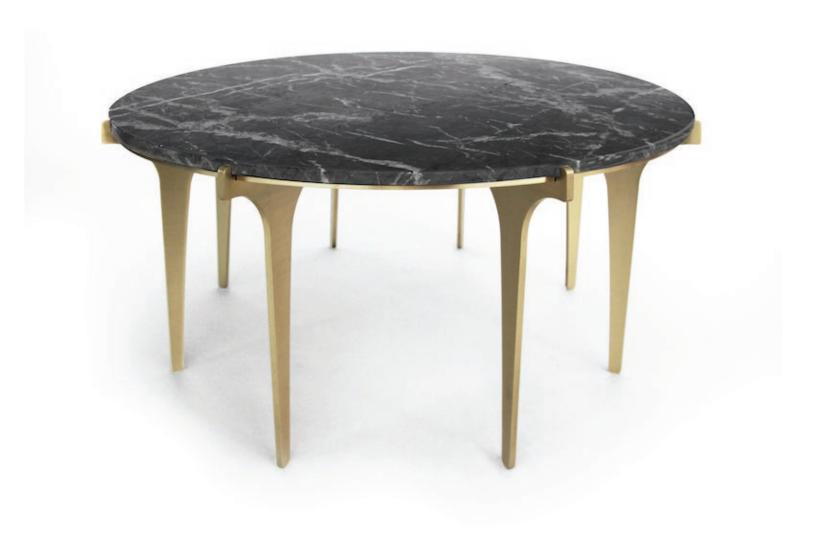

## PRONG Coffee Table

1/4

Inspired by precious stones and pronged settings found in precious jewelry, the Italian and Turkish marble tops available in the PRONG tables appear to be floating atop their tall legs.

Base available in black steel with brass hardware, in all brass, or all copper. Various marble top options available.

All Gabriel Scott pieces are handmade in Canada.