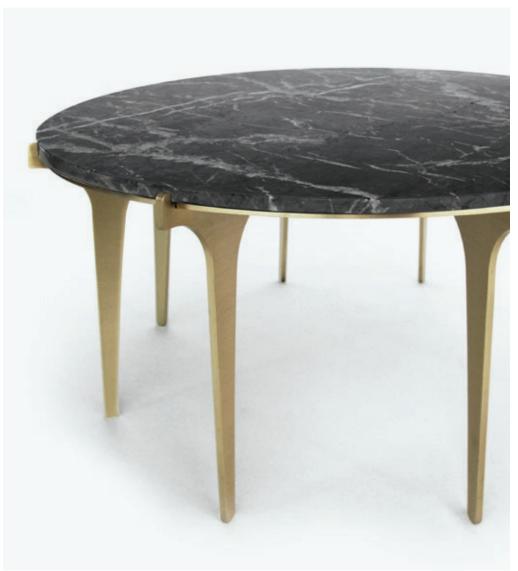

## PRONG Coffee Table

1/4

Inspired by precious stones and pronged settings found in precious jewelry, the Italian and Turkish marble tops available in the PRONG tables appear to be floating atop their tall legs.

Base available in black steel with brass hardware, in all brass, or all copper. Various marble top options available.

All Gabriel Scott pieces are handmade in Canada.