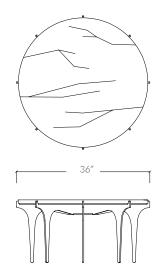

## Standard Finishes Spec sheet

Prong Coffee Table Product name:

12-14 weeks Standard Leadtime:

Round: 36" Dia x 17" H Square: 42" x 42" x 17" H Dimensions:

Standard Round

Standard Square Coffee Table 42"

Standard Base Finish Options: