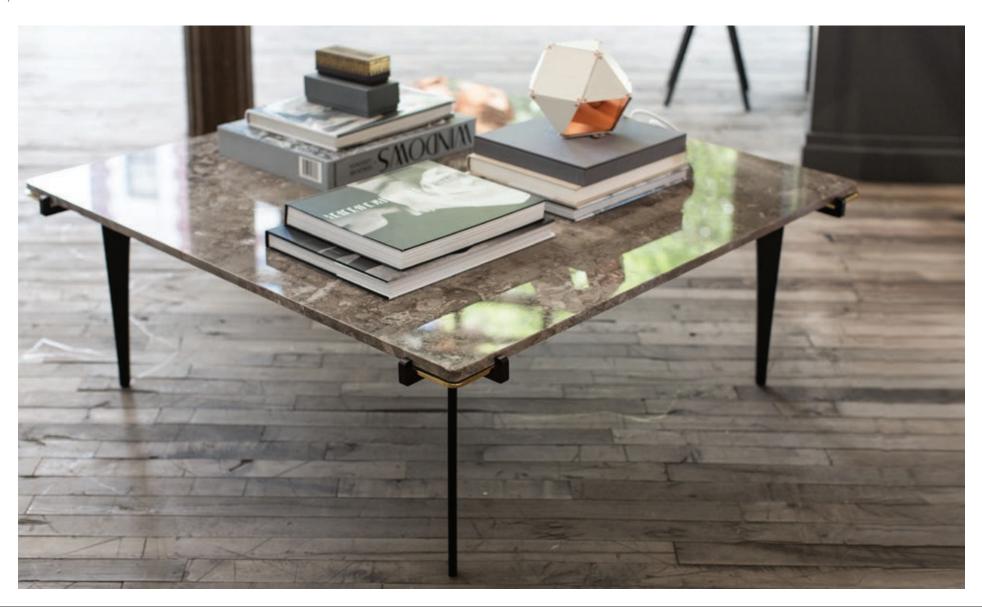

## PRONG Coffee Table

1/4

Inspired by precious stones and pronged settings found in precious jewelry, the Italian and Turkish marble tops available in the PRONG tables appear to be floating atop their tall legs.

Base available in black steel with brass hardware, in all brass, or all copper. Various marble top options available.

All Gabriel Scott pieces are handmade in Canada.