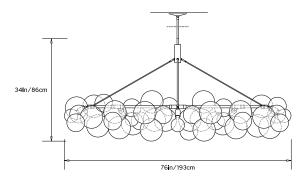

#### **Dimensions:**

Diam 76in/193cm x H 32in/81.3cm

#### Suspension:

0.5in pipe and 6in canopy in matching metal finish. Ships with 2ft/60cm long pipe to measure on site. Longer pipe lengths available upon request.