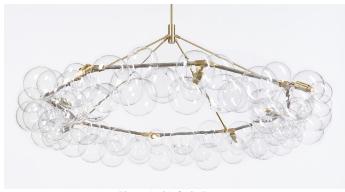

# WREATH BUBBLE CHANDELIER

## Collection:

**Bubble Chandeliers** 

## Made in:

New York, USA

Pictured with Satin Brass and custom Gray Leather Cord Coiling