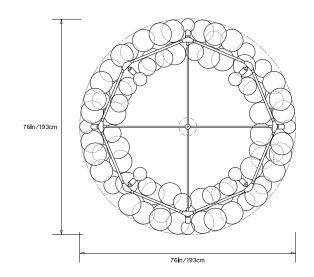

2700K  $\it OR$ 

Screw Base LED upon request

#### Suspension:

0.5in pipe and 6in canopy in matching metal finish. Ships with 2ft/60cm long pipe to measure on site. Longer pipe lengths available upon request.

## Materials:

Machined metal, blown glass globes, decorative cotton or leather coiling

## **Metal Finish Options:**

Standard: Satin Brass, Polished Nickel

Upgrades: Antique Brass, Dark Bronze, Black Brass

#### **Decorative Coiling Options:**

Standard: Natural Cotton cord

Upgrades: White, Natural, Henna, Iris Blue, Dark-Brown, Grey and Black Leather cord. Custom leather colors available upon request.

## Certifications:

UL, cUL (120V Incandescent, LED) CE (240V Incandescent, LED)

## Made in:

New York, USA



Pictured with Satin Brass and custom Gray Leather Cord Coiling