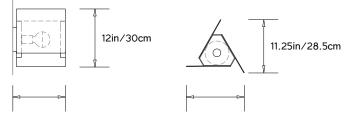

## **TRIPP SCONCE**

Product Name: Tripp

**Design Year:** 2014

Dimensions: W 11.25in/28.5cm x D 11in/28cm x H 12in/30cm

Weight: 11lbs/5kg (Brass) 1lbs/0.45kg (Aluminum)

Illumination (120V): Incandescent/LED: 1x G25 Bulb / Frosted / E26 Medium Screw Base / Max. 75W