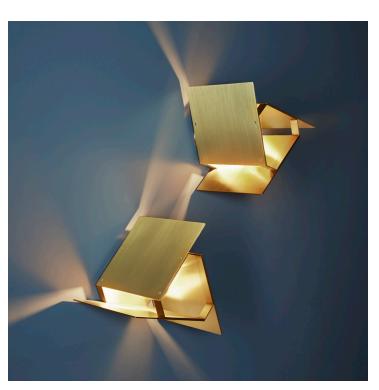

# PELLE

## **TRIPP SCONCE**

Product Name: Tripp

**Design Year:** 2014

Dimensions: W 11.25in/28.5cm x D 11in/28cm x H 12in/30cm

Weight: 11lbs/5kg (Brass) 1lbs/0.45kg (Aluminum)

Illumination (120V): Incandescent/LED: 1x G25 Bulb / Frosted / E26 Medium Screw Base / Max. 75W

Illumination (240V): Incandescent/LED: 1x G80 Bulb / Frosted / E27 Medium Screw Base / Max. 75W

Materials: Brass, Aluminum or Stainless Steel

Metal Finish Options:

Satin Brass, Satin Aluminum, Brushed Steel, Dark Bronze, Antique Brass, Black Brass, Black Anodized

### Mounting:

Wall sconce or ceiling flush mount. 5in/12.7cm canopy.

#### **Certifications:**

UL, cUL (120V Incandescent, LED) CE (240V Incandescent, LED)

#### Made in:

New York, USA



Pictured with Satin Brass



11in/28cm

12in/30cm