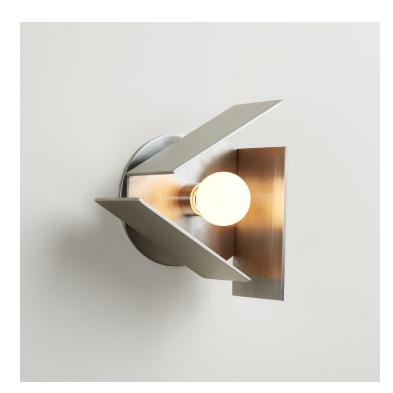

## **TRIPP MINI SCONCE**

Collection: Tripp

Design Year: 2018

**Dimensions:** W 7.25in/18cm x D 4in/10cm x H 6.75in/17cm

Weight: 4lbs/1.8kg

Illumination (120V): Incandescent/LED: 1x G16.5 Bulb / Frosted / E12 Screw Base / Max. 75W

## **Certifications:**

UL, cUL (120V Incandescent, LED) CE (240V Incandescent, LED)

Made in: New York, USA

Pictured in Steel Finish