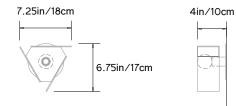

## **TRIPP MINI SCONCE**

Collection: Tripp

Design Year: 2018

**Dimensions:** W 7.25in/18cm x D 4in/10cm x H 6.75in/17cm

Weight: 4lbs/1.8kg

Illumination (120V): Incandescent/LED: 1x G16.5 Bulb / Frosted / E12 Screw Base / Max. 75W