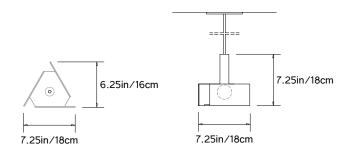

## TRIPP MINI PENDANT

Collection:

Tripp

**Design Year:** 

2018

**Dimensions:** 

W 7.25in/18cm x D 6.25in/16cm x H 7.25in/18cm

Weight: