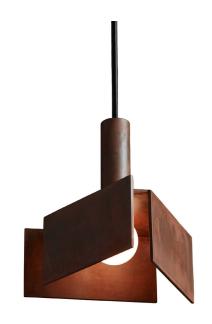

## TRIPP MINI PENDANT

Collection:

Tripp

**Design Year:** 

2018

**Dimensions:** 

W 7.25in/18cm x D 6.25in/16cm x H 7.25in/18cm

Weight:

**Metal Finish Options:** 

Satin Brass, Rust, Brushed Steel

Suspension:

Lamp cord suspension with 5in/13cm canopy in matching metal finish. Ships with 6ft/1.8m standard cord length.

Lead Time:

10-12 weeks

Certifications:

UL, cUL (120V Incandescent, LED) CE (240V Incandescent, LED)

Made in:

New York, USA

Pictured in Rust finish