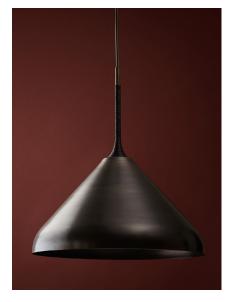

#### **STEM SHADE 20**

#### **Dimensions:**

Diam 20in/50.8cm x H 21.5in/55cm

#### Materials:

Spun Brass Shade with Leather decorative coiling

### Made in:

New York, USA

Pictured in Black Brass finish with Decorative Black Leather Coiling.

20in/50.8cm