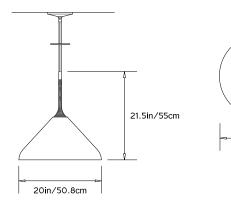

m

### Weight:

8lbs/3.6kg

### Illumination (120V):

Incandescent/LED: 1x G25 Bulb / Frosted / E26 Medium Screw Base / Max. 75W

#### Illumination (240V):

Incandescent/LED: 1x G80 Bulb / Frosted / E27 Medium Screw Base / Max. 75W

#### Materials:

Spun Brass Shade with Leather decorative coiling

# **Metal Finish Options:**

Antique Brass, Black Brass

# **Decorative Coiling Options:**

Gray or Black Leather cord. Other colors available upon request.

## Suspension:

0.5in pipe and 6in canopy in matching metal finish. Ships with 2ft/60cm pipe to measure on site. Longer pipe lengths available upon request.

## Certifications:

UL, cUL (120V Incandescent, LED) CE (240V Incandescent, LED)

### Made in:

New York, USA



Pictured in Black Brass finish with Decorative Black Leather Coiling.



20in/50.8cm