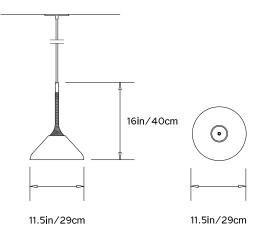

### **STEM SHADE 12**

Collection: Stem

**Design Year:** 2015

Dimensions: Diam 11.5in/29cm x H 16in/40cm

Weight: 5lbs/2.3kg

Illumination (120V): Incandescent/LED: 1x G25 Bulb / Frosted / E26 Medium Screw Base / Max. 75W