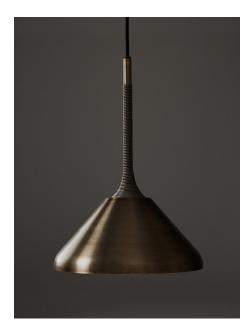

### **STEM SHADE 12**

Collection: Stem

**Design Year:** 2015

Dimensions: Diam 11.5in/29cm x H 16in/40cm

Weight: 5lbs/2.3kg

Illumination (120V): Incandescent/LED: 1x G25 Bulb / Frosted / E26 Medium Screw Base / Max. 75W

Illumination (240V): Incandescent/LED: 1x G80 Bulb / Frosted / E27 Medium Screw Base / Max. 75W

Materials: Spun Brass Shade with Leather decorative coiling

Metal Finish Options: Antique Brass, Black Brass

## Made in:

New York, USA

Pictured in Antique Brass finish with Decorative Gray Leather Coiling.