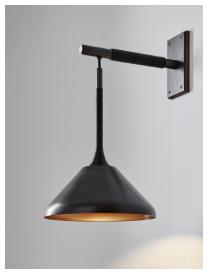

## STEM SHADE SCONCE

Collection: Stem

Design Year: 2016

Dimensions: W 11.5in/29cm x D 15in/38cm x H 21in/53.3cm

Weight: 7lbs/3.2kg

Illumination (120V): Incandescent/LED: 1x G25 Bulb / Frosted / E26 Medium Screw Base / Max. 75W

Made in: New York, USA

Pictured in Black Brass finish with Decorative Black Leather Coiling.