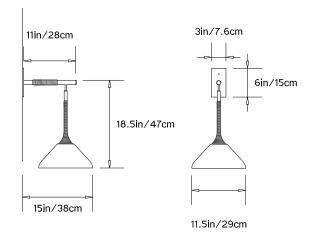

## STEM SHADE SCONCE

Collection: Stem

Design Year: 2016

Dimensions: W 11.5in/29cm x D 15in/38cm x H 21in/53.3cm

Weight: 7lbs/3.2kg

Illumination (120V): Incandescent/LED: 1x G25 Bulb / Frosted / E26 Medium Screw Base / Max. 75W

**Decorative Coiling Options:** Gray or Black Leather cord. Other colors available upon request.

**Mounting:** W 3in/7.6cm x H 6in/15cm rectangular canopy with round arm in matching metal finish

Certifications: UL, cUL (120V Incandescent, LED) CE (240V Incandescent, LED)