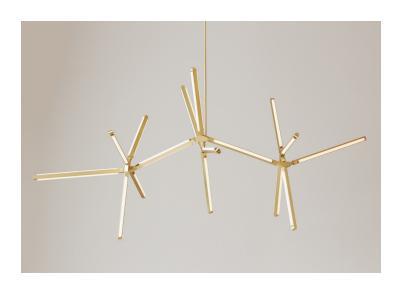

## **PRIS HORIZON**

Collection: Pris

**Design Year:** 2019

Dimensions: W 84-49in/213-226cm D 38-42in/96-107cm H 38-44in/96-112cm

Weight: 30lbs/13.6kg

## Suspension:

0.625in pipe and 10in round canopy in matching metal finish. Ships with 3ft/92cm long pipe to measure on site. Longer pipe lengths available upon request.

Materials: Solid Brass, Machined Aluminum, LED

## Metal Finish Options:

Standard: Satin Brass, Polished Nickel Upgrades: Brushed Nickel, Antique Brass, Dark Bronze, Black Brass

**Certifications:** 

Made in: New York, USA

\* All fixtures are made to order. Please contact our sales team if you have any custom requests.