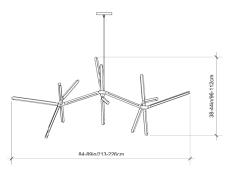

## **PRIS HORIZON**

Collection: Pris

**Design Year:** 2019

Dimensions: W 84-49in/213-226cm D 38-42in/96-107cm H 38-44in/96-112cm

Weight: 30lbs/13.6kg

## Suspension:

0.625in pipe and 10in round canopy in matching metal finish. Ships with 3ft/92cm long pipe to measure on site. Longer pipe lengths available upon request.

Materials: Solid Brass, Machined Aluminum, LED