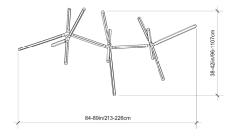

## **PRIS HORIZON**

Collection: Pris

**Design Year:** 2019

Dimensions: W 84-49in/213-226cm D 38-42in/96-107cm H 38-44in/96-112cm

Weight: 30lbs/13.6kg