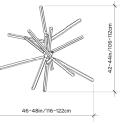

### **Dimensions:**

W 42-48in/106-122cm D 42-44in/106-112cm H 84-86in/213-220cm

Weight: 30lbs/13.6kg

тор

SIDE