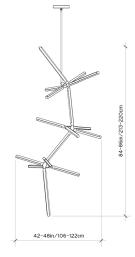

### **Dimensions:**

W 42-48in/106-122cm D 42-44in/106-112cm H 84-86in/213-220cm

Weight: 30lbs/13.6kg

тор

SIDE