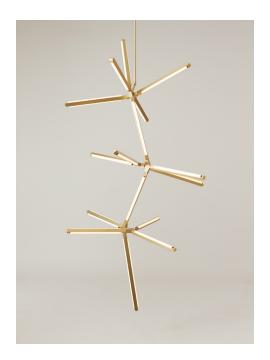

# **PRIS CRYSTALLINE 90**

#### **Collection:** Pris

**Design Year:** 2019

## Suspension:

0.625in pipe and 10in round canopy in matching metal finish. Ships with 3ft/92cm long pipe to measure on site. Longer pipe lengths available upon request.

Materials: Solid Brass, Machined Aluminum, LED

### Metal Finish Options:

Standard: Satin Brass, Polished Nickel Upgrades: Brushed Nickel, Antique Brass, Dark Bronze, Black Brass

**Certifications:** 

Made in: New York, USA

\* All fixtures are made to order. Please contact our sales team if you have any custom requests.