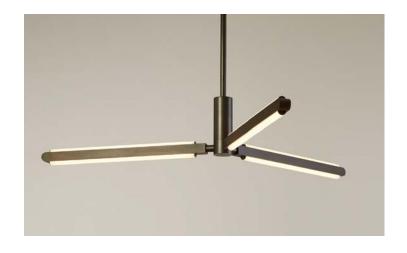

# **PRIS Y CHANDELIER**

#### Materials:

Solid Brass, Machined Aluminum, LED

# **Metal Finish Options:**

Standard: Satin Brass, Polished Nickel Upgrades: Antique Brass, Dark Bronze, Black Brass