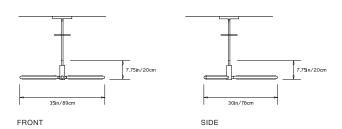

S Y CHANDELIER**

#### Collection:

Pris

# Design Year:

2016

#### **Dimensions:**

W 30in/78cm x D 35in/89cm x H 7.75in/20cm

### Weight:

9lbs/4.1kg

# Illumination (120/240 V LED):

Wattage: 40

Lumens: 2730 Total Color Temperature: 2700K

CRI: 95+

Life Hours: 50,000+

## Driver:

120V: Internal TRIAC Dimmable

Remote TRIAC or 0-10V Dimmable

240V: Remote 0-10V Dimmable

## Suspension:

0.625in pipe and 8in round canopy in matching metal finish. Ships with 2ft/60cm long pipe to measure on site. Longer pipe lengths available upon request.

#### Materials:

Solid Brass, Machined Aluminum, LED

# **Metal Finish Options:**

Standard: Satin Brass, Polished Nickel Upgrades: Antique Brass, Dark Bronze, Black Brass

## **Certifications:**

UL, cUL, CE

#### Made in:

New York, USA





TOP