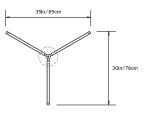

# **PRIS Y CHANDELIER**

#### Collection:

Pris

# Design Year:

2016

#### **Dimensions:**

W 30in/78cm x D 35in/89cm x H 7.75in/20cm

### Weight:

9lbs/4.1kg

# Illumination (120/240 V LED):

Wattage: 40

Lumens: 2730 Total Color Temperature: 2700K

CRI: 95+

Life Hours: 50,000+

## Driver:

120V: Internal TRIAC Dimmable

Remote TRIAC or 0-10V Dimmable

240V: Remote 0-10V Dimmable

## Suspension:

0.625in pipe and 8in round canopy in matching metal finish. Ships with 2ft/60cm long pipe to measure on site. Longer pipe lengths available upon request.

#### Materials:

Solid Brass, Machined Aluminum, LED

# **Metal Finish Options:**

Standard: Satin Brass, Polished Nickel Upgrades: Antique Brass, Dark Bronze, Black Brass

## **Certifications:**

UL, cUL, CE

#### Made in:

New York, USA





TOP