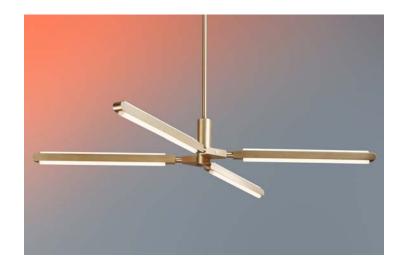

## **PRIS X CHANDELIER**

#### Materials:

Solid Brass, Machined Aluminum, LED

## **Metal Finish Options:**

Standard: Satin Brass, Polished Nickel

 ${\bf Upgrades:\ Antique\ Brass,\ Dark\ Bronze,\ Black\ Brass}$ 