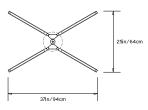

IER**

#### Collection:

Pris

## Design Year:

2016

#### **Dimensions:**

W 25in/64cm x D 37in/94cm x H 7.75in/20cm

### Weight:

12lbs/5.4kg

## Illumination (120/240 V LED):

Wattage: 52

Lumens: 3630 Total Color Temperature: 2700K

CRI: 95+

Life Hours: 50,000+

#### Driver:

120V: Internal TRIAC Dimmable

Remote TRIAC or 0-10V Dimmable

240V: Remote 0-10V Dimmable

## Suspension:

0.625in pipe and 8in round canopy in matching metal finish. Ships with 2ft/60cm long pipe to measure on site. Longer pipe lengths available upon request.

#### Materials:

Solid Brass, Machined Aluminum, LED

## **Metal Finish Options:**

Standard: Satin Brass, Polished Nickel

 ${\bf Upgrades:\ Antique\ Brass,\ Dark\ Bronze,\ Black\ Brass}$ 

# Certifications:

UL, cUL, CE

#### Made in:

New York, USA





TOP