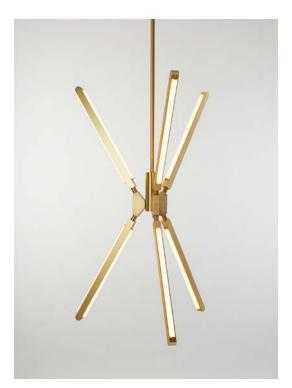

# Design Year: 2017

**Dimensions:** W 22in/56cm x D 19in/48cm x H 37in/64cm

Weight: 15lbs/6.8kg

Illumination (120/240 V LED): Wattage: 77 Lumens: 5450 Total Color Temperature: 2700K CRI: 95+ Life Hours: 50,000+

#### Materials:

Solid Brass, Machined Aluminum, LED

#### **Metal Finish Options:**

Standard: Satin Brass, Polished Nickel Upgrades: Antique Brass, Dark Bronze, Black Brass