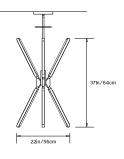

# Design Year: 2017

**Dimensions:** W 22in/56cm x D 19in/48cm x H 37in/64cm

Weight: 15lbs/6.8kg

Illumination (120/240 V LED): Wattage: 77 Lumens: 5450 Total Color Temperature: 2700K CRI: 95+ Life Hours: 50,000+