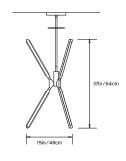

# Design Year: 2017

**Dimensions:** W 22in/56cm x D 19in/48cm x H 37in/64cm

Weight: 15lbs/6.8kg

Illumination (120/240 V LED): Wattage: 77 Lumens: 5450 Total Color Temperature: 2700K CRI: 95+ Life Hours: 50,000+