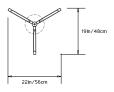

# Design Year: 2017

**Dimensions:** W 22in/56cm x D 19in/48cm x H 37in/64cm

Weight: 15lbs/6.8kg

Illumination (120/240 V LED): Wattage: 77 Lumens: 5450 Total Color Temperature: 2700K CRI: 95+ Life Hours: 50,000+