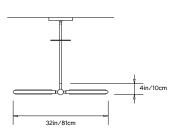

#### **Dimensions:**

W 32in/81cm x D 1in/2.5cm x H 4in/10.2cm

### Suspension:

0.625in pipe and 8in round canopy in matching metal finish. Ships with 2ft/60cm long pipe to measure on site. Longer pipe lengths available upon request.