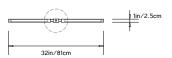

## **PRIS LINEAR PENDANT**

#### **Collection:**

Pris

## Design Year:

2016

#### **Dimensions:**

W 32in/81cm x D 1in/2.5cm x H 4in/10.2cm

## Weight:

7lbs/3.1kg

## 120/240 V LED Illumination:

Wattage: 19

Lumens: 1350 Total Color Temperature: 2700K Life Hours: 50,000

CRI: 95+

#### Driver:

120V: Internal TRIAC Dimmable

Remote TRIAC or 0-10V Dimmable

240V: Remote 0-10V Dimmable

### Suspension:

0.625in pipe and 8in round canopy in matching metal finish. Ships with 2ft/60cm long pipe to measure on site. Longer pipe lengths available upon request.

#### Materials:

Solid Brass, Machined Aluminum, LED

# **Metal Finish Options:**

Standard: Satin Brass, Polished Nickel Upgrades: Antique Brass, Dark Bronze, Black Brass

# Certifications:

UL, cUL, CE

## Made in:

New York, USA





TOP



FRONT