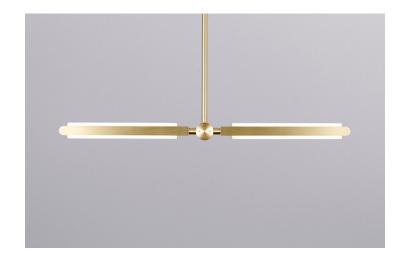

## **PRIS LINEAR PENDANT**

#### **Dimensions:**

W 32in/81cm x D 1in/2.5cm x H 4in/10.2cm

#### Materials:

Solid Brass, Machined Aluminum, LED