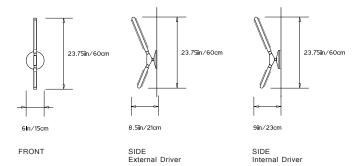

## **PRIS K SCONCE**

Collection: Pris

Design Year: 2015

Dimensions: W 6in/15cm x D 8.5in/21.6cm x H 23.75in/60cm

Weight: 4lbs/1.8kg

Illumination (120/240 V LED): Wattage: 9 Lumens: 632 Total Color Temperature: 2700K Life Hours: 50,000 CRI: 90+

Driver: 120V: Internal TRIAC Dimmable Remote TRIAC or 0-10V Dimmable 240V: Remote 0-10V Dimmable

Mounting: 6in/15.2cm round canopy in matching metal finish

Materials: Solid Brass, Machined Aluminum, LED