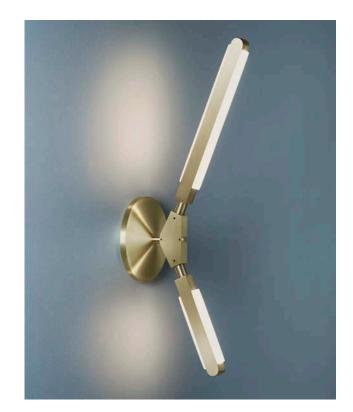

## **PRIS K SCONCE**

Collection: Pris

Design Year: 2015

Dimensions: W 6in/15cm x D 8.5in/21.6cm x H 23.75in/60cm

Weight: 4lbs/1.8kg

Illumination (120/240 V LED): Wattage: 9 Lumens: 632 Total Color Temperature: 2700K Life Hours: 50,000 CRI: 90+

Driver: 120V: Internal TRIAC Dimmable Remote TRIAC or 0-10V Dimmable 240V: Remote 0-10V Dimmable

Mounting: 6in/15.2cm round canopy in matching metal finish

Materials: Solid Brass, Machined Aluminum, LED

Metal Finish Options: Standard: Satin Brass, Polished Nickel Upgrades: Antique Brass, Dark Bronze, Black Brass

Certifications: UL, cUL, CE

Made in: New York, USA