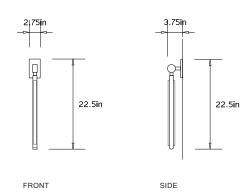

## **PRIS I SCONCE**

**Collection:** 

Pris

Design Year:

2018

**Dimensions:** 

W  $2.75in/7cm \ x \ D \ 3.75in/10cm \ x \ H \ 22.5in/57cm$ 

Weight: