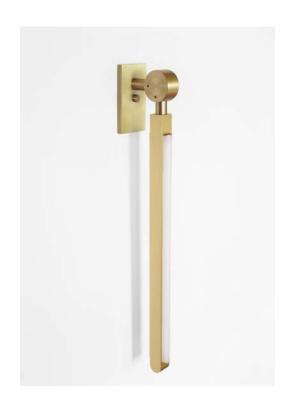

## **PRIS I SCONCE**

**Collection:** 

Pris

Design Year:

2018

**Dimensions:** 

W  $2.75in/7cm \ x \ D \ 3.75in/10cm \ x \ H \ 22.5in/57cm$ 

Weight:

Standard: Satin Brass, Polished Nickel

Upgrades: Antique Brass, Dark Bronze, Black Brass

**Certifications:** 

UL, cUL, CE

Made in:

New York, USA