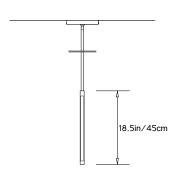

#### **Dimensions:**

W  $2in/5cm \times D 1in/2.5cm \times H 16.5in/41.9cm$ 

### Suspension:

0.625in pipe and 8in round canopy in matching metal finish. Ships with 2 ft/60 cm long pipe to measure on site. Longer pipe lengths available upon request.