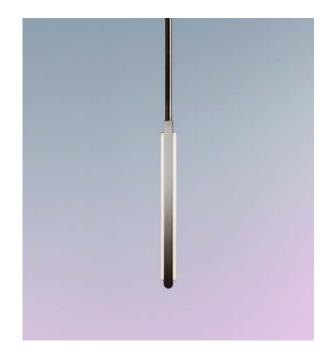

#### **Dimensions:**

W  $2in/5cm \times D 1in/2.5cm \times H 16.5in/41.9cm$ 

### Materials:

Solid Brass, Machined Aluminum, LED