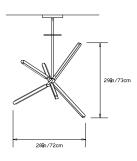

## **PRIS CRYSTAL**

Collection:

Pris

Design Year:

2018

**Dimensions:** 

W 31.5in/80cm x D 28.25in/72cm x H 29in/73cm

Weight:

New York, USA

TOP

FRONT

SIDE