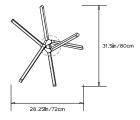

## **PRIS CRYSTAL**

Collection:

Pris

Design Year:

2018

**Dimensions:** 

W 31.5in/80cm x D 28.25in/72cm x H 29in/73cm

Weight:

New York, USA

TOP

FRONT

SIDE