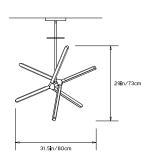

## **PRIS CRYSTAL**

Collection:

Pris

Design Year:

2018

**Dimensions:** 

W 31.5in/80cm x D 28.25in/72cm x H 29in/73cm

Weight:

New York, USA

TOP

FRONT

SIDE