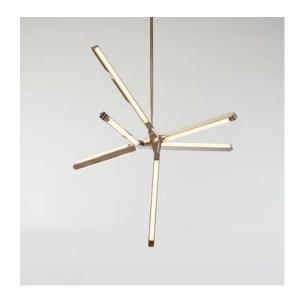

## **PRIS CRYSTAL**

Collection:

Pris

Design Year:

2018

**Dimensions:** 

W 31.5in/80cm x D 28.25in/72cm x H 29in/73cm

Weight:

Materials:

Solid Brass, Machined Aluminum, LED

**Metal Finish Options:** 

Standard: Satin Brass, Polished Nickel

Upgrades: Antique Brass, Dark Bronze, Black Brass

Certifications:

UL, cUL, CE

Made in: